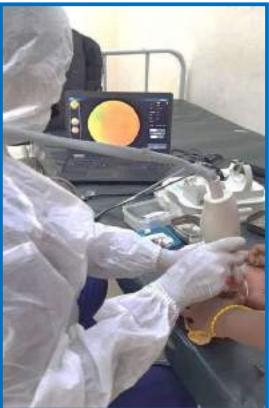

One of the long term goals of the trust is to further combat the menace of ROP by screening the infants in hitherto unscreened rural areas in Tamil Nadu. This has been made possible with the recent procurement of the Neo Retcam, a wide-field digital portable imaging camera and using Tele-Ophthalmology to identify babies with ROP in the remote villages of Tamil Nadu. Prof. Viswanatha Raghavan, Emeritus professor from IIT, a resident of Nungambakkam, had donated the camera in July 2017 to Gurupriya Vision Research Foundation.

# 3.) Balanethra: Free Screening and Treatment for ROP

- Free screening and treatment of preterm infants for ROP disorder at five Government hospitals has been on-going this year too, under the aegis of Gurupriya Vision Research Foundation.
- Regional Institute of Obstetrics and Gynaecology (IOG), Egmore
- Raja Sir Muthiah Govt Hospital (RSRM), Royapuram
- Stanley Hospital
- Kilpauk Government Medical College
- Government (Gosha) Hospital in Triplicane.
- Weekly free screening of atleast 110pre-term infants is being carried out at the Institute of Obstetrics and Gynaecology (IOG), Govt hospital Triplicane (Gosha Hospital), Government children's hospital RSRM, Stanley Government hospital and Kilpauk medical college. We have screened 10451 Pre-term infants in the period between April 2021 to March 2022