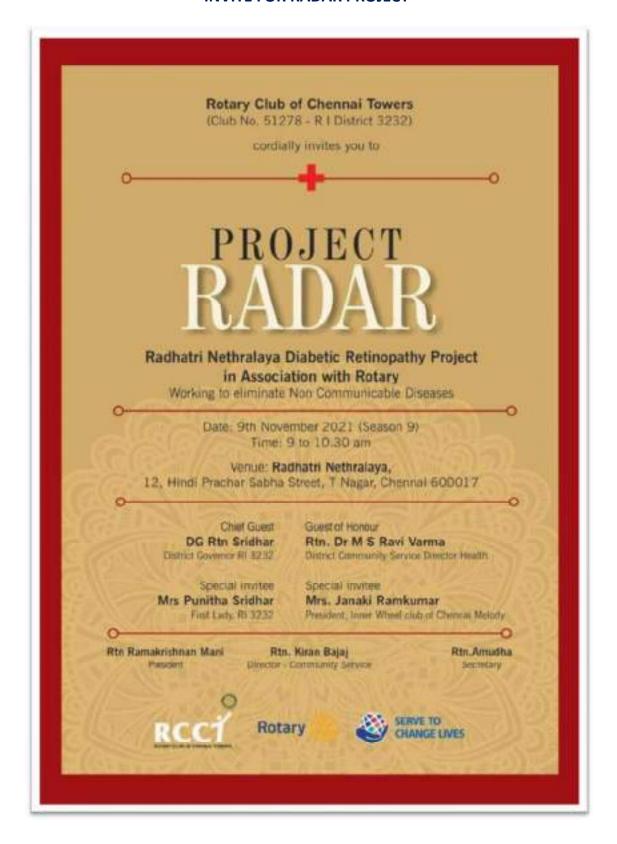

# A.) RADAR: RADHATRI NETHRALAYA DIABETIC RETINOPATHY PROJECT IN ASSOCIATION WITH ROTARY

Radhatri Nethralaya launched the eighth consecutive annual Project RADAR at its premises on 9/11/2021. The launch was by the Rotary District Governor DG.Rtn.Sridhar. He also released pamphlets on diabetic retinopathy to be distributed in busy junctions to improve awareness amongst the public. Rtn.Dr.M.S.RaviVarma, Rotary district health chair was the guest of honor. The project was graced by Rtn.Ramakrishnan Mani, president Rotary club of Chennai towers and other distinguished Rotarians. The distribution of pamphlets and the project would be under the aegis of Gurupriya Vision Research Foundation, the Public Charitable Trust of Radhatri Nethralaya

#### **INVITE FOR RADAR PROJECT**