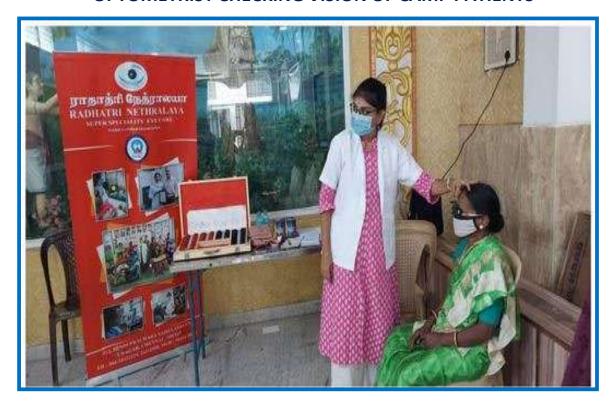

| 2  | 2  | 4  |
| 08-03-2022 | TTD                 | 22 | 4  | 8  | 4  | 6  |
| 09-03-2022 | CIT Nagar UPHC      | 11 | 2  | 0  | 0  | 9  |
| 13-03-2022 | Westmambalam        | 41 | 16 | 15 | 1  | 9  |
| 15-03-2022 | TTD                 | 44 | 7  | 29 | 4  | 4  |
| 16-03-2022 | Kotturpuram UPHC    | 4  | 0  | 2  | 0  | 2  |
| 18-03-2022 | Jones Road UPHC     | 9  | 3  | 5  | 0  | 1  |
| 21-03-2022 | Shenoy Nagar UPHC   | 10 | 1  | 5  | 1  | 3  |
| 22-03-2022 | TTD                 | 38 | 2  | 29 | 5  | 2  |
| 23-03-2022 | CIT Nagar UPHC      | 12 | 1  | 11 | 0  | 0  |
| 28-03-2022 | contonment hospital | 18 | 5  | 11 | 0  | 2  |
| 30-03-2022 | Kotturpuram UPHC    | 17 | 5  | 10 | 1  | 1  |

### **INVITE FOR FREE EYE CAMPS**













# **OPTOMETRIST CHECKING VISION OF CAMP PATIENTS**



# OPTOMETRIST CHECKING EYE POWER WITH RETINOSCOPY & AUTOREFRACTOMETER





# **Camp in progress**

































#### IN PRESS

# MBALAM

The Neighbourhood Newspaper for T. Nagar & Mambalam

www.mambalantimes.la

1457th Issue: August 15 - 21, 2021

#### Free eye screening, biometric tests on Tuesday

The Inner Wheel Club of Chennai Saakhi, Sri AravindarAnnai Arul Maiyamand Jaiman Charitable Trust have jointly organised free eye screening and biometric testing from 9.30 a.m to 12.30 p.m on Tuesday, Aug. 17.

Doctors from Radhathri Nethralaya (T. Nagar) will conduct the eye screening and Aura Holistic Weilness Center (Nungambakkum) will do the biometric measurement of body fat, water, bone mass and protein level. For registration, call 93456 65918 or 98414 25456.

### NEW