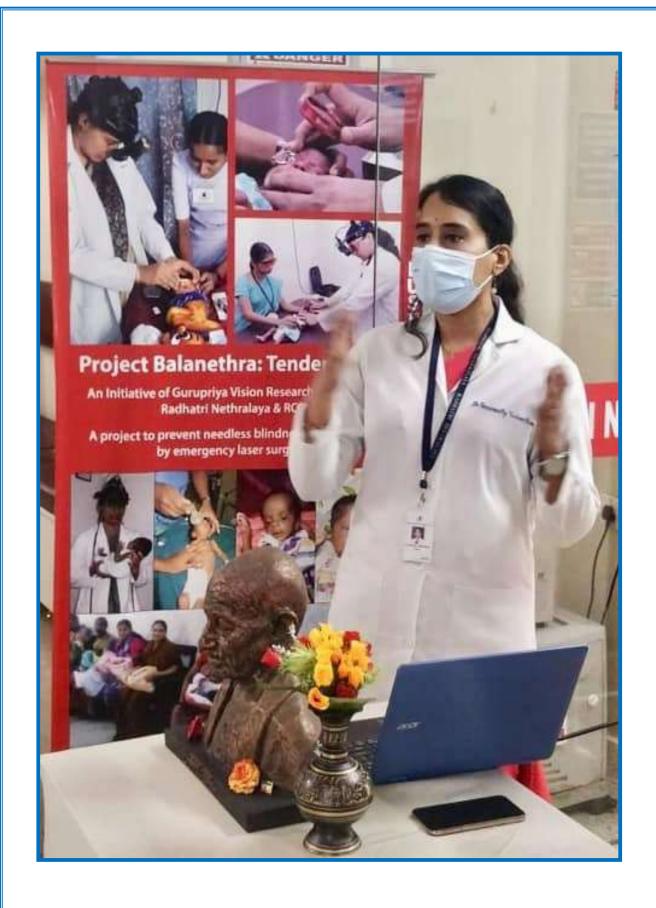

Dr. Vasumathy Vedantham, Medical Director of Radhatri Nethralaya gave a talk on the treatment of diabetic Retinopathy and said that India was fast becoming the diabetic capital of the world and camps such as project RADAR were the need of the hour.