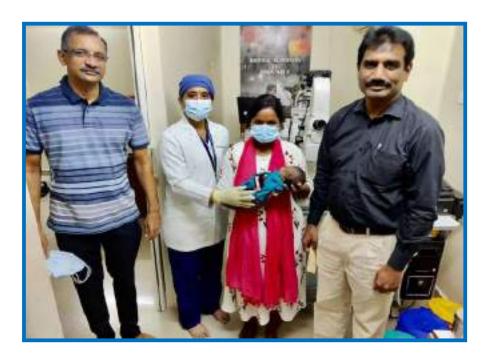

# C) Save Sight Give Light 2021

Further to the eye camp on 16/9/21 at Chennaipuri Annadanam Samajam orphanage, 15 children identified to have advanced eye issues were brought to Radhatri Nethralaya for specialized testing and plan for treatment; under the aegis of Inner wheel of Madras Central

They also have a hostel which houses about 200 children who are supported by sponsorship received by the trust.

Inner Wheel Club of Madras Central conducted a health camp at this Home on Sept. 16. At this camp, there was a dental checkup, vision test and blood grouping of 167 children in the school. The club will be helping children who require vision correction and those who need further support to take care of their dental issues by sponsoring their treatment.

For those children requiring corrective glasses, this need will be fulfilled by Inner Wheel Club of Madras Central. Similarly, dental issues faced by the children will be taken care by the club.

The Club was supported in these efforts by Radhatri Nethralaya (for the vision camp) and Mahesh Dental Care (for the dental camp). Blood grouping was done by Gopi Labs. The children were also provided breakfast, snacks and lunch.