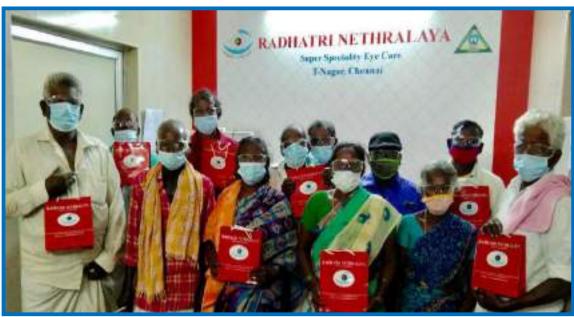

# A.) RADAR: RADHATRI NETHRALAYA DIABETIC RETINOPATHY PROJECT IN ASSOCIATION WITH ROTARY

Radhatri Nethralaya launched the eighth consecutive annual Project RADAR at its premises on 9/11/2021. The launch was by the Rotary District Governor DG.Rtn.Sridhar. He also released pamphlets on diabetic retinopathy to be distributed in busy junctions to improve awareness amongst the public. Rtn.Dr.M.S.RaviVarma, Rotary district health chair was the guest of honor. The project was graced by Rtn.Ramakrishnan Mani, president Rotary club of Chennai towers and other distinguished Rotarians. The distribution of pamphlets and the project would be under the aegis of Gurupriya Vision Research Foundation, the Public Charitable Trust of Radhatri Nethralaya

## A Public awareness initiative by GURUPRIYA VISION RESEARCH FOUNDATION!

Patient information pamphlets on diabetic eye disease and its complications were released by the rotary district governor and the pamphlets were distributed by the trustees in all busy junctions like bus stops and crowded places to the general public.