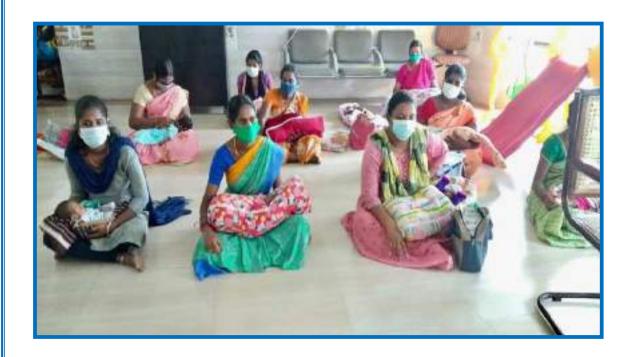

# 3.) Balanethra: Free Screening and Treatment for ROP

- Free screening and treatment of preterm infants for ROP disorder at five Government hospitals has been on-going this year too, under the aegis of Gurupriya Vision Research Foundation.
- Regional Institute of Obstetrics and Gynaecology (IOG), Egmore
- Raja Sir Muthiah Govt Hospital (RSRM), Royapuram
- Stanley Hospital
- Kilpauk Government Medical College
- Government (Gosha) Hospital in Triplicane.
- Weekly free screening of atleast 110pre-term infants is being carried out at the Institute of Obstetrics and Gynaecology (IOG), Govt hospital Triplicane (Gosha Hospital), Government children's hospital RSRM, Stanley Government hospital and Kilpauk medical college. We have screened 10451 Pre-term infants in the period between April 2021 to March 2022