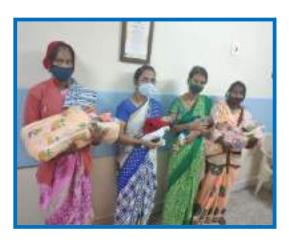

# 3.) Balanethra: Free Screening and Treatment for ROP

- Free screening and treatment of preterm infants for ROP disorder at five Government hospitals has been on-going this year too, under the aegis of Gurupriya Vision Research Foundation.
- Regional Institute of Obstetrics and Gynaecology (IOG), Egmore
- Raja Sir Muthiah Govt Hospital (RSRM), Royapuram
- Stanley Hospital
- Kilpauk Government Medical College
- Government (Gosha) Hospital in Triplicane.
- Weekly free screening of atleast 110pre-term infants is being carried out at the Institute of Obstetrics and Gynaecology (IOG), Govt hospital Triplicane (Gosha Hospital), Government children's hospital RSRM, Stanley Government hospital and Kilpauk medical college. We have screened 10451 Pre-term infants in the period between April 2021 to March 2022

Table lists the consolidated list of 388 infants that underwent free laser surgery in the period between April 2021 to March 2022.