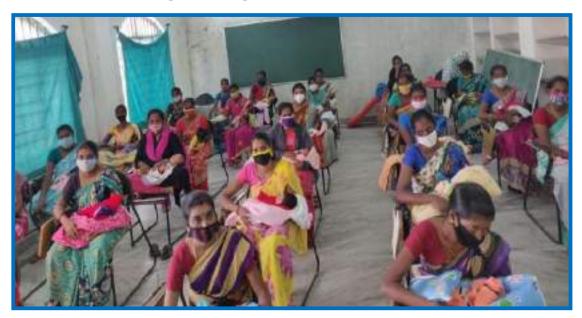

# 3.) Balanethra: Free Screening and Treatment for ROP

- Free screening and treatment of preterm infants for ROP disorder at five Government hospitals has been on-going this year too, under the aegis of Gurupriya Vision Research Foundation.
- Regional Institute of Obstetrics and Gynaecology (IOG), Egmore
- Raja Sir Muthiah Govt Hospital (RSRM), Royapuram
- Stanley Hospital
- Kilpauk Government Medical College
- Government (Gosha) Hospital in Triplicane.
- Weekly free screening of atleast 110pre-term infants is being carried out at the Institute of Obstetrics and Gynaecology (IOG), Govt hospital Triplicane (Gosha Hospital), Government children's hospital RSRM, Stanley Government hospital and Kilpauk medical college. We have screened 10451 Pre-term infants in the period between April 2021 to March 2022

Table lists the consolidated list of 388 infants that underwent free laser surgery in the period between April 2021 to March 2022.