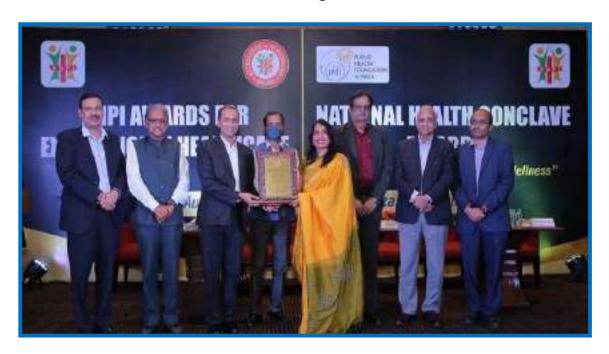

r service during Covid

She was among six doctors from Chennai District to reerive the award.

vitrecretinal surgeon and pediatric retina specialist.

ceive the award.

Dr. Vasumathy is a

She is a recipient of several other awards including Mahatma Award for Social Good, The International XOVA eXcellence in Ophthalmology and Vision Award, SKOCH Order of Merit from Kocchur group, Health Care Warrior Award from World Health Congress and Sherpa Award from Nopal.





Dr. Vasumathy Vedantham was honoured with the "Inspiration in Retina" Award conferred by the All India Women Ophthalmic society (WOS) in Dec 2021



## **IN PRESS**





## Radhatri Nethralaya received the prestigious AHPI Health care excellence Award from Association of HealthCareProviders of India (AHPI) at Delhi on Aug 2021







#### **IN PRESS**



#### Dr. Vasumathy Vedantham Received Excellence award on Doctors day July 2021



Dr. Vasumathy Vedantham received the Doctors Day Citation in person from Community services healthdirector Rtn. Vishwanath of Rotary club of Madras Central



Dr. Vasumathy was honoured by Rotary Club of Madras Nandavanam for her community service, in October 2021.



## Spreading knowledge 2021 webinars and meetings

At the IIRSI Chennai Conference at ITC. Dr. Vasumathy Vedantham gave a lecture on the latest drugs for the blinding disease affecting the aged :AMD









Dr. Vasumathy gave an invited lecture to the entire eye department of JIPMER Medical college, Pondicherry today on PCV: a subtype of AMD, the blinding disease affecting the elderly on Oct  $5^{\rm th}$  2021.