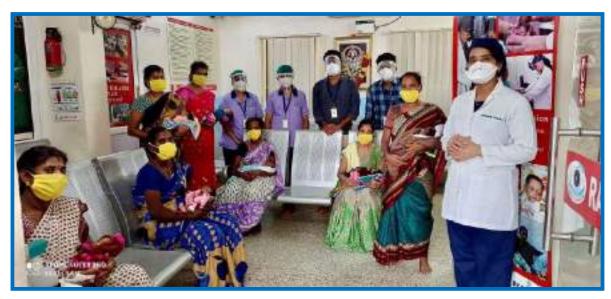

# C) Save Sight Give Light 2021

Further to the eye camp on 16/9/21 at Chennaipuri Annadanam Samajam orphanage, 15 children identified to have advanced eye issues were brought to Radhatri Nethralaya for specialized testing and plan for treatment; under the aegis of Inner wheel of Madras Central

# In press

disadvantaged kids in

R. A. Puram

Chennapuri Annadana Samajam is an orphanage home and has been engaged for more than a century in feeding, clothing, and housing poor, orphaned children, At R A. Puram, this trust runs the P. V. Rao School which provides education and food to several children.

They also have a hostel which houses about 200 children who are supported by sponsorship received by the trust.

Inner Wheel Club of Madras Central conducted a health camp at this Home on Sept. 16. At this camp, there was a dental checkup, vision test and blood grouping of 167 children in the school. The club will be helping children who require vision correction and those who need further support to take care of their dental issues by sponsoring their treatment.

For those children requiring corrective glasses, this need will be fulfilled by Inner Wheel Club of Madras Central. Similarly, dental issues faced by the children will be taken care by the club.

The Club was supported in these efforts by Radhatri Nethralaya (for the vision camp) and Mahesh Dental Care (for the dental camp). Blood grouping was done by Gopi Labs. The children were also provided breakfast, snacks and lunch.