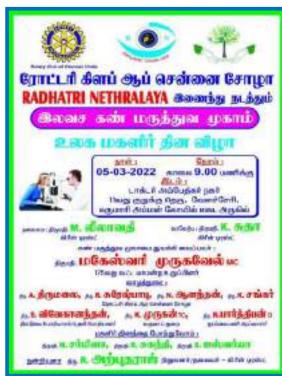

#### Free eye screening, biometric tests on Tuesday

The Inner Wheel Club of Chennai Saakhi, Sri AravindarAnnai Arul Maiyamand Jaiman Charitable Trust have jointly organised free eye screening and biometric testing from 9.30 a.m to 12.30 p.m on Tuesday, Aug. 17.

Doctors from Radhathri Nethralaya (T. Nagar) will conduct the eye screening and Aura Holistic Weilness Center (Nungambakkum) will do the biometric measurement of body fat, water, bone mass and protein level. For registration, call 93456 65918 or 98414 25456.