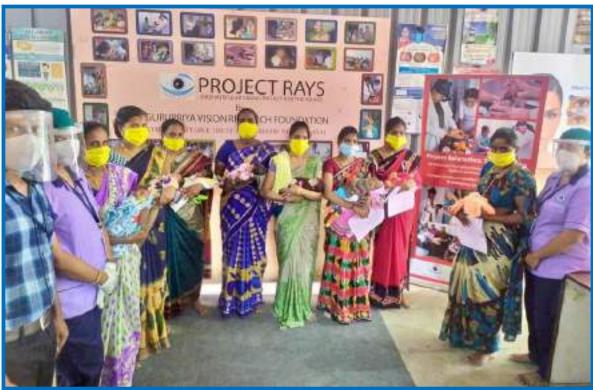

# 3.) Balanethra: Free Screening and Treatment for ROP

- Free screening and treatment of preterm infants for ROP disorder at five Government hospitals has been on-going this year too, under the aegis of Gurupriya Vision Research Foundation.
- Regional Institute of Obstetrics and Gynaecology (IOG), Egmore
- Raja Sir Muthiah Govt Hospital (RSRM), Royapuram
- Stanley Hospital
- Kilpauk Government Medical College
- Government (Gosha) Hospital in Triplicane.
- Weekly free screening of atleast 110pre-term infants is being carried out at the Institute of Obstetrics and Gynaecology (IOG), Govt hospital Triplicane (Gosha Hospital), Government children's hospital RSRM, Stanley Government hospital and Kilpauk medical college. We have screened 10451 Pre-term infants in the period between April 2021 to March 2022

Rotary International recognized Radhatri Nethralaya as a Centre to perform free vision-preserving laser surgeries on preterm infants suffering from ROP disorder. A global grant of US\$ 37500 was provided for this purpose in 2016, which was to be spread over a period of three years. We are happy to say that global grant was successfully completed in 2019.

In addition, several philanthropic organizations such as JCI Chennai Royals, Inner wheel and patients and well-wishers too contributed towards Balanethra project in immense measure to ensure that no baby lost sight due to ROP!

Table lists the consolidated list of 388 infants that underwent free laser surgery in the period between April 2021 to March 2022.