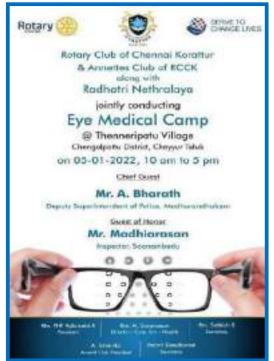

### **INVITE FOR FREE EYE CAMPS**

# Free cataract surgery for twelve patients brought to Radhatri Nethralaya, housed, operated and sent back Patients from the eye camp along with RC Chennai Korattur at Peneripattu village, Madurantakam Taluk