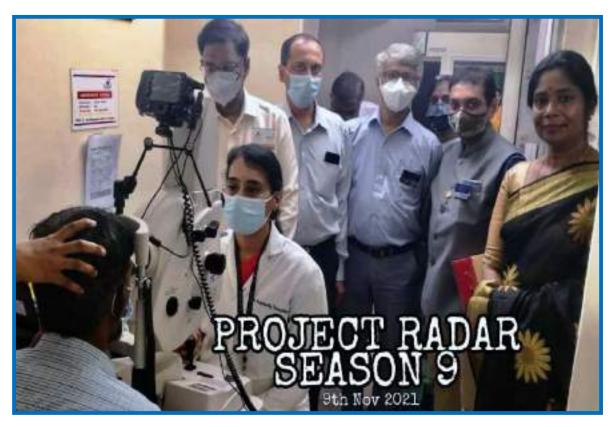

# A.) RADAR: RADHATRI NETHRALAYA DIABETIC RETINOPATHY PROJECT IN ASSOCIATION WITH ROTARY

Radhatri Nethralaya launched the eighth consecutive annual Project RADAR at its premises on 9/11/2021. The launch was by the Rotary District Governor DG.Rtn.Sridhar. He also released pamphlets on diabetic retinopathy to be distributed in busy junctions to improve awareness amongst the public. Rtn.Dr.M.S.RaviVarma, Rotary district health chair was the guest of honor. The project was graced by Rtn.Ramakrishnan Mani, president Rotary club of Chennai towers and other distinguished Rotarians. The distribution of pamphlets and the project would be under the aegis of Gurupriya Vision Research Foundation, the Public Charitable Trust of Radhatri Nethralaya

Speaking on the occasion, Dr.Praveen Krishna, Medical Director Radhatri Nethralaya said that Project RADAR was Radhatri Nethralaya Diabetic Retinopathy Project in Association with Rotary and it was a month long free screening of deserving diabetic patients for diabetic eye disease at Radhatri Nethralaya.

Dr. Vasumathy Vedantham, Medical Director of Radhatri Nethralaya gave a talk on the treatment of diabetic Retinopathy and said that India was fast becoming the diabetic capital of the world and camps such as project RADAR were the need of the hour.