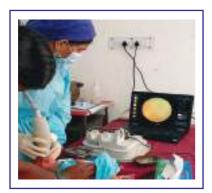

# 3.) Balanethra: Free Screening and Treatment for ROP

- Free screening and treatment of preterm infants for ROP disorder at five Government hospitals has been on-going this year too, under the aegis of Gurupriya Vision Research Foundation.
- Regional Institute of Obstetrics and Gynaecology (IOG), Egmore
- Raja Sir Muthiah Govt Hospital (RSRM), Royapuram
- Stanley Hospital
- Kilpauk Government Medical College
- Government (Gosha) Hospital in Triplicane.
- Weekly free screening of atleast 110pre-term infants is being carried out at the Institute of Obstetrics and Gynaecology (IOG), Govt hospital Triplicane (Gosha Hospital), Government children's hospital RSRM, Stanley Government hospital and Kilpauk medical college. We have screened 10451 Pre-term infants in the period between April 2021 to March 2022

Rotary International recognized Radhatri Nethralaya as a Centre to perform free vision-preserving laser surgeries on preterm infants suffering from ROP disorder. A global grant of US\$ 37500 was provided for this purpose in 2016, which was to be spread over a period of three years. We are happy to say that global grant was successfully completed in 2019.

In addition, several philanthropic organizations such as JCI Chennai Royals, Inner wheel and patients and well-wishers too contributed towards Balanethra project in immense measure to ensure that no baby lost sight due to ROP!

Table lists the consolidated list of 388 infants that underwent free laser surgery in the period between April 2021 to March 2022.