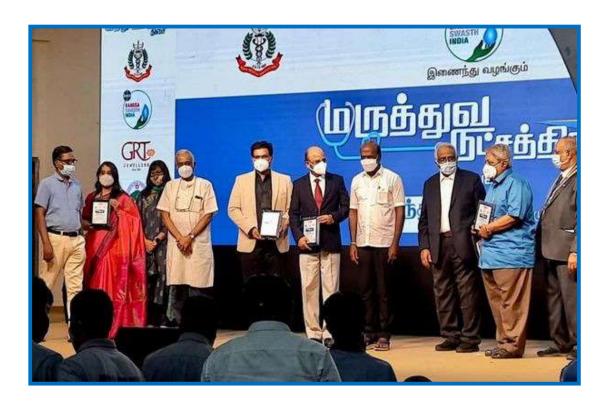

ause.



## Our YouTube Channel & Nethra'22 link

https://www.youtube.com/channel/UCylWD\_3HJaA1EI00eD7-GZg

https://youtu.be/3QaX-A4UzuQ

## **SPONSORS**









Carnatic Musician Smt. Nithyashree Mahadevan, Actor Shri Nizhalgal Ravi, Pianist Shri Anil Srinivasan, Tamil Laureate Shri Erode Tamilanbanand Actor Mirchi Shiva lent their voices in support of Nethra'22











Placards showcasing information on ROP were displayed throughout the programme to improve awareness amongst the public.



## **Accolades**

Dr. Vasumathy Vedantham was honoured with the prestigious "Maruthuva Natchathiram" award by Tamilnadu Health minister Thiru. Ma. Subramaniam on July 2021 at the Dr. M.G.R Medical University, Chennai.

She was among the six doctors from Chennai district to receive the Award.







### **IN PRESS**



## MAMBALAM TIMES

The Neighbourhood Newspaper for T. Nagar & Mambalam

93811 6381

No. 27, No. 12

1456m Innier August 8-14, 2625

PRE

## Award for Dr. Vasumathy

#### By Our Staff Reporter

Dr. Vasumathy Vedanthum(Medica) Director RadhatriNethralaya, 12, Hindi Prachara Sabha Street, T.Nugar, Ph. 24332229, 9445438681) was presented The Hindu Tamil Thisal and Indian Medical Association's 'Maruthuva Natchatiram' Awardby Health Minister Ma Subramaniam on July 31 in Dr. MGR Medical University. Gaindy, for her service during Covid

She was among six doctors from Chennai District to reerive the award.

vitrecretinal surgeon and pediatric retina specialist.

ceive the award.

Dr. Vasumathy is a

She is a recipient of several other awards including Mahatma Award for Social