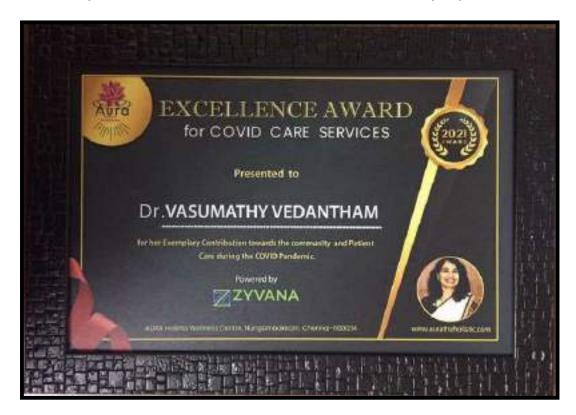

Dr. Vasumathy Vedantham, Medical Director of Radhatri Nethralaya gave a talk on the treatment of diabetic Retinopathy and said that India was fast becoming the diabetic capital of the world and camps such as project RADAR were the need of the hour.