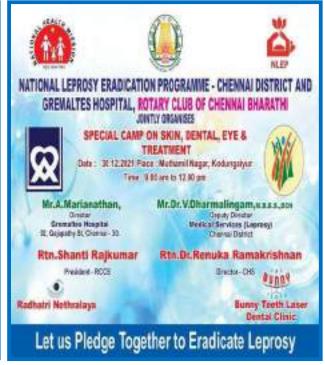

| 13 | 4  | 20 |
| 07-03-2022 | Shenoy Nagar UPHC   | 10 | 2  | 2  | 2  | 4  |
| 08-03-2022 | TTD                 | 22 | 4  | 8  | 4  | 6  |
| 09-03-2022 | CIT Nagar UPHC      | 11 | 2  | 0  | 0  | 9  |
| 13-03-2022 | Westmambalam        | 41 | 16 | 15 | 1  | 9  |
| 15-03-2022 | TTD                 | 44 | 7  | 29 | 4  | 4  |
| 16-03-2022 | Kotturpuram UPHC    | 4  | 0  | 2  | 0  | 2  |
| 18-03-2022 | Jones Road UPHC     | 9  | 3  | 5  | 0  | 1  |
| 21-03-2022 | Shenoy Nagar UPHC   | 10 | 1  | 5  | 1  | 3  |
| 22-03-2022 | TTD                 | 38 | 2  | 29 | 5  | 2  |
| 23-03-2022 | CIT Nagar UPHC      | 12 | 1  | 11 | 0  | 0  |
| 28-03-2022 | contonment hospital | 18 | 5  | 11 | 0  | 2  |
| 30-03-2022 | Kotturpuram UPHC    | 17 | 5  | 10 | 1  | 1  |

### **INVITE FOR FREE EYE CAMPS**













# **OPTOMETRIST CHECKING VISION OF CAMP PATIENTS**



# OPTOMETRIST CHECKING EYE POWER WITH RETINOSCOPY & AUTOREFRACTOMETER





# **Camp in progress**

































#### IN PRESS

# MBALAM

The Neighbourhood Newspaper for T. Nagar & Mambalam

www.mambalantimes.la

1457th Issue: August 15 - 21, 2021

#### Free eye screening, biometric tests on Tuesday

The Inner Wheel Club of Chennai Saakhi, Sri AravindarAnnai Arul Maiyamand Jaiman Charitable Trust have jointly organised free eye screening and biometric testing from 9.30 a.m to 12.30 p.m on Tuesday, Aug. 17.

Doctors from Radhathri Nethralaya (T. Nagar) will conduct the eye screening and Aura Holistic Weilness Center (Nungambakkum) will do the biometric measurement of body fat, water, bone mass and protein leve