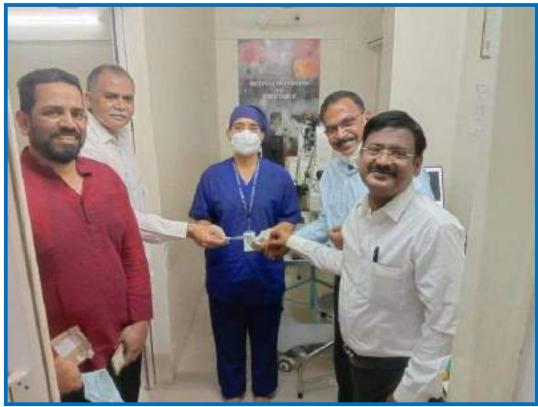

# A.) RADAR: RADHATRI NETHRALAYA DIABETIC RETINOPATHY PROJECT IN ASSOCIATION WITH ROTARY

Radhatri Nethralaya launched the eighth consecutive annual Project RADAR at its premises on 9/11/2021. The launch was by the Rotary District Governor DG.Rtn.Sridhar. He also released pamphlets on diabetic retinopathy to be distributed in busy junctions to improve awareness amongst the public. Rtn.Dr.M.S.RaviVarma, Rotary district health chair was the guest of honor. The project was graced by Rtn.Ramakrishnan Mani, president Rotary club of Chennai towers and other distinguished Rotarians. The distribution of pamphlets and the project would be under the aegis of Gurupriya Vision Research Foundation, the Public Charitable Trust of Radhatri Nethralaya

Speaking on the occasion, Dr.Praveen Krishna, Medical Director Radhatri Nethralaya said that Project RADAR was Radhatri Nethralaya Diabetic Retinopathy Project in Association with Rotary and it was a month long free screening of deserving diabetic patients for diabetic eye disease at Radhatri Nethralaya.

Dr. Vasumathy Vedantham, Medical Director of Radhatri Nethralaya gave a talk on the treatment of diabetic Retinopathy and said that India was fast becoming the diabetic capital of the world and camps such as project RADAR were the need of the hour.

A press release was given by GVRF trustees to improve public awareness that, diabetic patients interested in getting themselves checked under Project RADAR could call 9445438681 and register themselves for a free Retina checkup to rule out Diabetic Retinopathy till November 9<sup>th</sup> 2021.