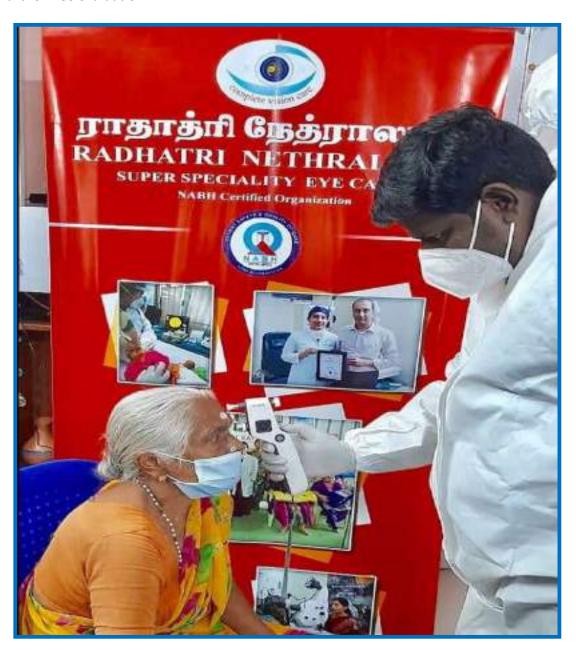

# B) GlauCom-R Camps

Glaucoma awareness and detection in the community by Radhatri Nethralaya, A series of specialty eye camps to detect glaucoma, a blinding eye condition associated with increased eye pressure in the eyes, were initiated and carried out between April 2021 and March 2022. The detection of Eye pressure was done in all these camps by 'NON CONTACT METHOD" without touching the patient's eyes .These camps were carried out in parks and other places and the patients identified to have glaucoma, were brought back to base Hospital(RN) for further free evaluation.