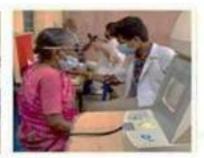

# 1.) Project Kannoli: Free cataract screening and surgery camps for the needy

We continue to do all eye camps with all COVID Safety protocols in place despite the pandemic and the lockdown as much as possible. Our camp team consisting specialized optometrist wore mask, gloves and PPE's and ensure adequate social distancing of all patients.

• The hospital staff members along with the medical equipment go to villages, slums and public places such as parks and check patients for eye problems. As required, glasses are prescribed and assistance given in procuring the glasses. Those patients requiring cataract surgery are brought to the Radhatri Nethralaya in the hospital van. Digital biometry is carried out to calculate the required power of the Intra Ocular Lens (IOL). The undergo state-of-the patients then art, suture-less Phacoemulsification surgery with IOL implantation. They are given dinner and overnight accommodation in the hospital premises. After breakfast next morning, they undergo postoperative check up by the surgeon. They are then dropped back in the hospital vehicle to their villages or other screening places. All these are done totally free of cost. Table gives the data of camps held in April 2021-March 2022. A total of 2652 patients were examined from villages around Chennai and slums in the city.