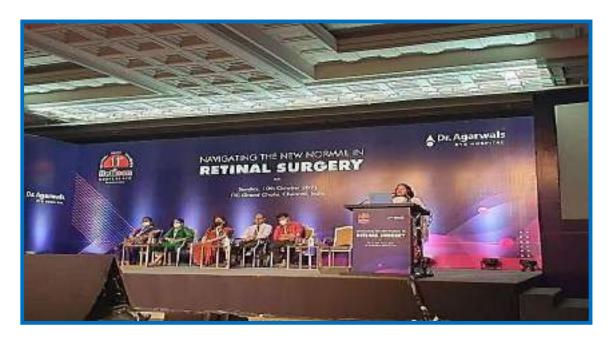

ROP, to the public and highlight Project Vision on Wheels: Rural Teleophthalmology project of Radhatri Nethralaya under the Aegis of Gurupriya Vision Research Foundation, the public charitable trust of Radhatri Nethralaya, to prevent needless blindness in preterm babies due to ROP in villages







Dr. Vasumathy was a speaker on varied topics like Diabetic retinopathy, Age related macular degeneration (the blinding disease affecting the elderly) and retinal vessel block at the symposium in the International Hybrid Delhi Ophthalmic Society meet on Oct 3



# Dr. Vasumathy was a speaker on DME (Diabetic Macular Edema) at the symposium in the AIOSlive webinar





Dr. Vasumathy Vedantham gave a talk in Reticon 2021 in ITC on the blinding diseaseaffecting preterm babies: ROP on Oct 10, 2021





#### **DIGNITARIES AND PATRONS VISIT US**

Mr & Mrs. Kiran Bajaj donated dresses for babies who had undergone free laser



Radhatri Nethralaya wishes to thank its patron Shri Ranka ji for donating blankets to be used by poor patients



JCI Chennai Royals donated a vision testing equipment to Radhatri Nethralaya to be used in eye camps on Oct 2<sup>nd</sup> at a glittering function Flag hoisting on the eve of Gandhi Jayanthi by the club president JC Sanjay Bagmar

















This little angel, one of our patients, came just to donate towards the charitable activities of Radhatri Nethralaya to "help other children and babies like her" in her own words Feeling Blessed.



Thank you JC Jewellers for supporting the charitable activities of Radhatri Nethralaya under the ageis of its P