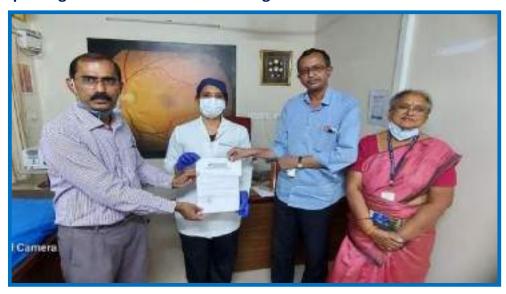

# B) GlauCom-R Camps

Glaucoma awareness and detection in the community by Radhatri Nethralaya, A series of specialty eye camps to detect glaucoma, a blinding eye condition associated with increased eye pressure in the eyes, were initiated and carried out between April 2021 and March 2022. The detection of Eye pressure was done in all these camps by 'NON CONTACT METHOD" without touching the patient's eyes .These camps were carried out in parks and other places and the patients identified to have glaucoma, were brought back to base Hospital(RN) for further free evaluation.