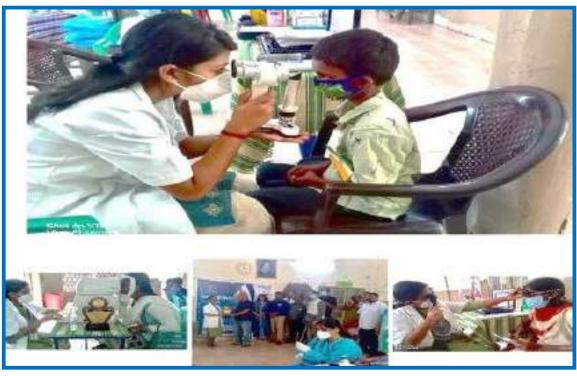

#### Refractive errors in children

Currently, 5% of school going children in India needs to wear glasses. Thanks to the changing life style, this percentage is on the rise. This has been our experience as well, on analysis of the data collected at the school eye screening camps conducted by us. In fact the incidence was found to be 30% in our camps! If the refractive error remains uncorrected, it affects the child vision and overall physical and mental development. Such children are also wrongly dubbed as being "dull" or "unintelligent" at school. Hence, it is of paramount importance that such children are identified and treated early. The best way to achieve this is to conduct school screening camps at the school premises itself.

# **OPTOMETRIST CHECKING VISION OF CAMP PATIENTS**

# OPTOMETRIST CHECKING EYE POWER WITH RETINOSCOPY & AUTOREFRACTOMETER

# **Camp in progress**