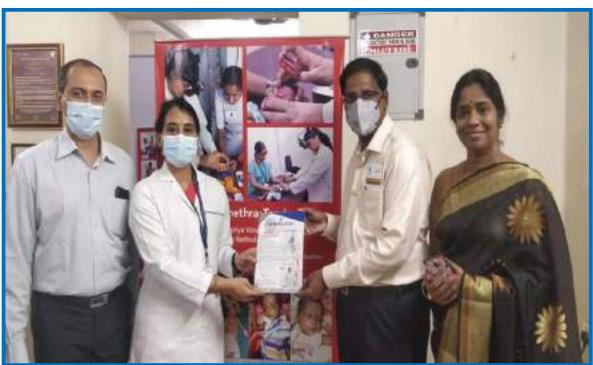

# A.) RADAR: RADHATRI NETHRALAYA DIABETIC RETINOPATHY PROJECT IN ASSOCIATION WITH ROTARY

Radhatri Nethralaya launched the eighth consecutive annual Project RADAR at its premises on 9/11/2021. The launch was by the Rotary District Governor DG.Rtn.Sridhar. He also released pamphlets on diabetic retinopathy to be distributed in busy junctions to improve awareness amongst the public. Rtn.Dr.M.S.RaviVarma, Rotary district health chair was the guest of honor. The project was graced by Rtn.Ramakrishnan Mani, president Rotary club of Chennai towers and other distinguished Rotarians. The distribution of pamphlets and the project would be under the aegis of Gurupriya Vision Research Foundation, the Public Charitable Trust of Radhatri Nethralaya

A press release was given by GVRF trustees to improve public awareness that, diabetic patients interested in getting themselves checked under Project RADAR could call 9445438681 and register themselves for a free Retina checkup to rule out Diabetic Retinopathy till November 9<sup>th</sup> 2021.