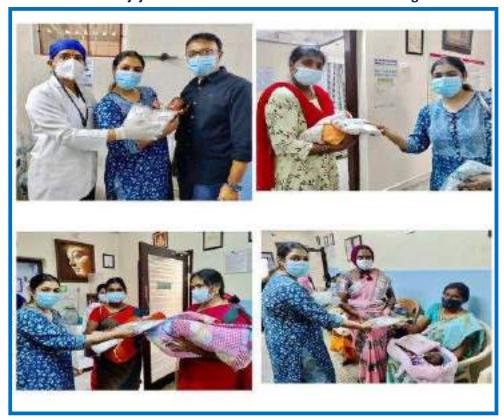

# 3.) Balanethra: Free Screening and Treatment for ROP

- Free screening and treatment of preterm infants for ROP disorder at five Government hospitals has been on-going this year too, under the aegis of Gurupriya Vision Research Foundation.
- Regional Institute of Obstetrics and Gynaecology (IOG), Egmore
- Raja Sir Muthiah Govt Hospital (RSRM), Royapuram
- Stanley Hospital
- Kilpauk Government Medical College
- Government (Gosha) Hospital in Triplicane.
- Weekly free screening of atleast 110pre-term infants is being carried out at the Institute of Obstetrics and Gynaecology (IOG), Govt hospital Triplicane (Gosha Hospital), Government children's hospital RSRM, Stanley Government hospital and Kilpauk medical college. We have screened 10451 Pre-term infants in the period between April 2021 to March 2022

Table lists the consolidated list of 388 infants that underwent free laser surgery in the period between April 2021 to March 2022.