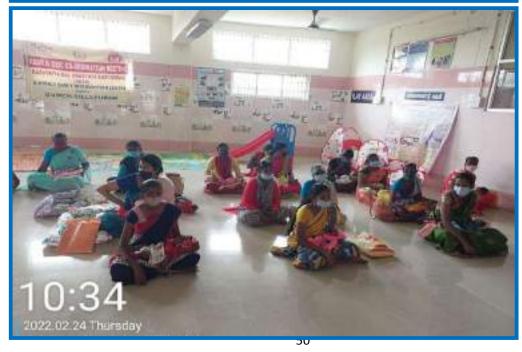

# 3.) Balanethra: Free Screening and Treatment for ROP

- Free screening and treatment of preterm infants for ROP disorder at five Government hospitals has been on-going this year too, under the aegis of Gurupriya Vision Research Foundation.
- Regional Institute of Obstetrics and Gynaecology (IOG), Egmore
- Raja Sir Muthiah Govt Hospital (RSRM), Royapuram
- Stanley Hospital
- Kilpauk Government Medical College
- Government (Gosha) Hospital in Triplicane.
- Weekly free screening of atleast 110pre-term infants is being carried out at the Institute of Obstetrics and Gynaecology (IOG), Govt hospital Triplicane (Gosha Hospital), Government children's hospital RSRM, Stanley Government hospital and Kilpauk medical college. We have screened 10451 Pre-term infants in the period between April 2021 to March 2022