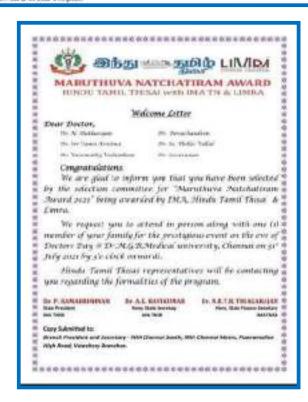

aff Reporter

Dr. Vasumathy Vedanthum(Medica) Director RadhatriNethralaya, 12, Hindi Prachara Sabha Street, T.Nugar, Ph. 24332229, 9445438681) was presented The Hindu Tamil Thisal and Indian Medical Association's 'Maruthuva Natchatiram' Awardby Health Minister Ma Subramaniam on July 31 in Dr. MGR Medical University. Gaindy, for her service during Covid

She was among six doctors from Chennai District to reerive the award.

vitrecretinal surgeon and pediatric retina specialist.

ceive the award.

Dr. Vasumathy is a

She is a recipient of several other awards including Mahatma Award for Social Good, The International XOVA eXcellence in Ophthalmology and Vision Award, SKOCH Order of Merit from Kocchur group, Health Care Warrior Award from World Health Congress and Sherpa Award from Nopal.





Dr. Vasumathy Vedantham was honoured with the "Inspiration in Retina" Award conferred by the All India Women Ophthalmic society (WOS) in Dec 2021



## **IN PRESS**





## Radhatri Nethralaya received the prestigious AHPI Health care excellence Award from Association of HealthCareProviders of India (AHPI) at Delhi on Aug 2021







#### **IN PRESS**



#### Dr. Vasumathy Vedantham Received Excellence award on Doctors day July 2021



Dr. Vasumathy Vedantham received the Doctors Day Citation in person from Community services healthdirector Rtn. Vishwanath of Rotary club of Madras Central



Dr. Vasumathy was honoured by Rotary Club of Madras Nandavanam for her community service, in October 2021.



## Spreading knowledge 2021 webinars and meetings

At the IIRSI Chennai Conference at ITC