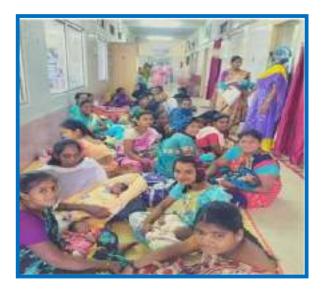

# 3.) Balanethra: Free Screening and Treatment for ROP

- Free screening and treatment of preterm infants for ROP disorder at five Government hospitals has been on-going this year too, under the aegis of Gurupriya Vision Research Foundation.
- Regional Institute of Obstetrics and Gynaecology (IOG), Egmore
- Raja Sir Muthiah Govt Hospital (RSRM), Royapuram
- Stanley Hospital
- Kilpauk Government Medical College
- Government (Gosha) Hospital in Triplicane.
- Weekly free screening of atleast 110pre-term infants is being carried out at the Institute of Obstetrics and Gynaecology (IOG), Govt hospital Triplicane (Gosha Hospital), Government children's hospital RSRM, Stanley Government hospital and Kilpauk medical college. We have screened 10451 Pre-term infants in the period between April 2021 to March 2022

Table lists the consolidated list of 388 infants that underwent free laser surgery in the period between April 2021 to March 2022.