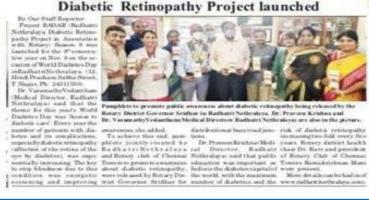

# A.) RADAR: RADHATRI NETHRALAYA DIABETIC RETINOPATHY PROJECT IN ASSOCIATION WITH ROTARY

Radhatri Nethralaya launched the eighth consecutive annual Project RADAR at its premises on 9/11/2021. The launch was by the Rotary District Governor DG.Rtn.Sridhar. He also released pamphlets on diabetic retinopathy to be distributed in busy junctions to improve awareness amongst the public. Rtn.Dr.M.S.RaviVarma, Rotary district health chair was the guest of honor. The project was graced by Rtn.Ramakrishnan Mani, president Rotary club of Chennai towers and other distinguished Rotarians. The distribution of pamphlets and the project would be under the aegis of Gurupriya Vision Research Foundation, the Public Charitable Trust of Radhatri Nethralaya

Speaking on the occasion, Dr.Praveen Krishna, Medical Director Radhatri Nethralaya said that Project RADAR was Radhatri Nethralaya Diabetic Retinopathy Project in Association with Rotary and it was a month long free screening of deserving diabetic patients for diabetic eye disease at Radhatri Nethralaya.

Dr. Vasumathy Vedantham, Medical Director of Radhatri Nethralaya gave a talk on the treatment of diabetic Retinopathy and said that India was fast becoming the diabetic capital of the world and camps such as project RADAR were the need of the hour.

A press release was given by GVRF trustees to improve public awareness that, diabetic patients interested in getting themselves checked under Project RADAR could call 9445438681 and register themselves for a free Retina checkup to rule out Diabetic Retinopathy till November 9<sup>th</sup> 2021.