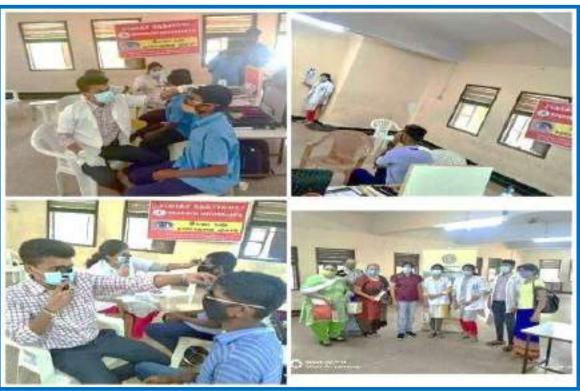

# 1.) Project Kannoli: Free cataract screening and surgery camps for the needy

We continue to do all eye camps with all COVID Safety protocols in place despite the pandemic and the lockdown as much as possible. Our camp team consisting specialized optometrist wore mask, gloves and PPE's and ensure adequate social distancing of all patients.

• The hospital staff members along with the medical equipment go to villages, slums and public places such as parks and check patients for eye problems. As required, glasses are prescribed and assistance given in procuring the glasses. Those patients requiring cataract surgery are brought to the Radhatri Nethralaya in the hospital van. Digital biometry is carried out to calculate the required power of the Intra Ocular Lens (IOL). The undergo state-of-the patients then art, suture-less Phacoemulsification surgery with IOL implantation. They are given dinner and overnight accommodation in the hospital premises. After breakfast next morning, they undergo postoperative check up by the surgeon. They are then dropped back in the hospital vehicle to their villages or other screening places. All these are done totally free of cost. Table gives the data of camps held in April 2021-March 2022. A total of 2652 patients were examined from villages around Chennai and slums in the city.

# **OPTOMETRIST CHECKING VISION OF CAMP PATIENTS**

# OPTOMETRIST CHECKING EYE POWER WITH RETINOSCOPY & AUTOREFRACTOMETER

# **Camp in progress**