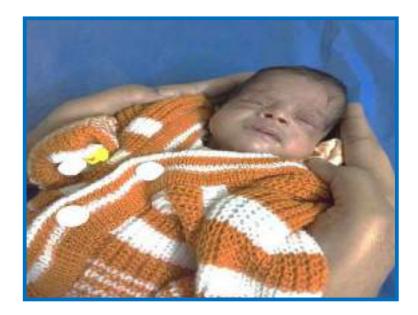

# 3.) Balanethra: Free Screening and Treatment for ROP

- Free screening and treatment of preterm infants for ROP disorder at five Government hospitals has been on-going this year too, under the aegis of Gurupriya Vision Research Foundation.
- Regional Institute of Obstetrics and Gynaecology (IOG), Egmore
- Raja Sir Muthiah Govt Hospital (RSRM), Royapuram
- Stanley Hospital
- Kilpauk Government Medical College
- Government (Gosha) Hospital in Triplicane.
- Weekly free screening of atleast 110pre-term infants is being carried out at the Institute of Obstetrics and Gynaecology (IOG), Govt hospital Triplicane (Gosha Hospital), Government children's hospital RSRM, Stanley Government hospital and Kilpauk medical college. We have screened 10451 Pre-term infants in the period between April 2021 to March 2022

Rotary International recognized Radhatri Nethralaya as a Centre to perform free vision-preserving laser surgeries on preterm infants suffering from ROP disorder. A global grant of US\$ 37500 was provided for this purpose in 2016, which was to be spread over a period of three years. We are happy to say that global grant was successfully completed in 2019.

In addition, several philanthropic organizations such as JCI Chennai Royals, Inner wheel and patients and well-wishers too contributed towards Balanethra project in immense measure to ensure that no baby lost sight due to ROP!

Table lists the consolidated list of 388 infants that underwent free laser surgery in the period between April 2021 to March 2022.