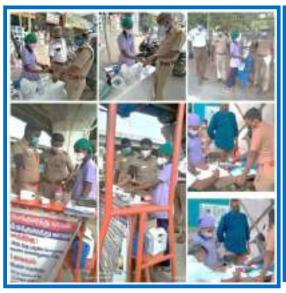

# **CORPORATE CAMP - 2021**

(Free Eye Camp done at Chennai Airport for 200 Employees)

Our staff nurses along with Rotary district 3232 did a mobile Covid-19 screening programme for all the traffic police in June 2021

Blood pressure, Pulse, Oxygen saturation and Blood glucose tested for all the traffic police