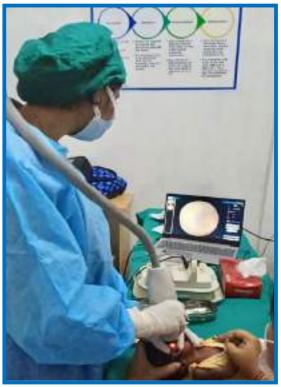

One of the long term goals of the trust is to further combat the menace of ROP by screening the infants in hitherto unscreened rural areas in Tamil Nadu. This has been made possible with the recent procurement of the Neo Retcam, a wide-field digital portable imaging camera and using Tele-Ophthalmology to identify babies with ROP in the remote villages of Tamil Nadu. Prof. Viswanatha Raghavan, Emeritus professor from IIT, a resident of Nungambakkam, had donated the camera in July 2017 to Gurupriya Vision Research Foundation.

# 3.) Balanethra: Free Screening and Treatment for ROP

- Free screening and treatment of preterm infants for ROP disorder at five Government hospitals has been on-going this year too, under the aegis of Gurupriya Vision Research Foundation.
- Regional Institute of Obstetrics and Gynaecology (IOG), Egmore
- Raja Sir Muthiah Govt Hospital (RSRM), Royapuram
- Stanley Hospital
- Kilpauk Government Medical College
- Government (Gosha) Hospital in Triplicane.
- Weekly free screening of atleast 110pre-term infants is being carried out at the Institute of Obstetrics and Gynaecology (IOG), Govt hospital Triplicane (Gosha Hospital), Government children's hospital RSRM, Stanley Government hospital and Kilpauk medical college. We have screened 10451 Pre-term infants in the period between April 2021 to March 2022