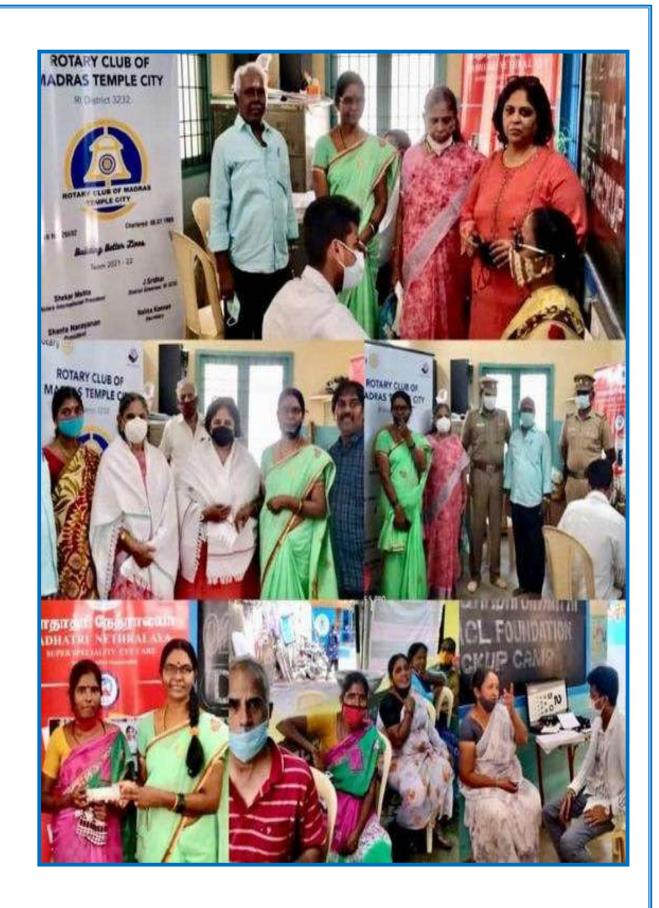

# A.) RADAR: RADHATRI NETHRALAYA DIABETIC RETINOPATHY PROJECT IN ASSOCIATION WITH ROTARY

Radhatri Nethralaya launched the eighth consecutive annual Project RADAR at its premises on 9/11/2021. The launch was by the Rotary District Governor DG.Rtn.Sridhar. He also released pamphlets on diabetic retinopathy to be distributed in busy junctions to improve awareness amongst the public. Rtn.Dr.M.S.RaviVarma, Rotary district health chair was the guest of honor. The project was graced by Rtn.Ramakrishnan Mani, president Rotary club of Chennai towers and other distinguished Rotarians. The distribution of pamphlets and the project would be under the aegis of Gurupriya Vision Research Foundation, the Public Charitable Trust of Radhatri Nethralaya

Speaking on the occasion, Dr.Praveen Krishna, Medical Director Radhatri Nethralaya said that Project RADAR was Radhatri Nethralaya Diabetic Retinopathy Project in Association with Rotary and it was a month long free screening of deserving diabetic patients for diabetic eye disease at Radhatri Nethralaya.

Dr. Vasumathy Vedantham, Medical Director of Radhatri Nethralaya gave a talk on the treatment of diabetic Retinopathy and said that India was fast becoming the diabetic capital of the world and camps such as project RADAR were the need of the hour.

A press release was given by GVRF trustees to improve public awareness that, diabetic patients interested in getting themselves checked under Project RADAR could call 9445438681 and register themselves for a free Retina checkup to rule out Diabetic Retinopathy till November 9<sup>th</sup> 2021.