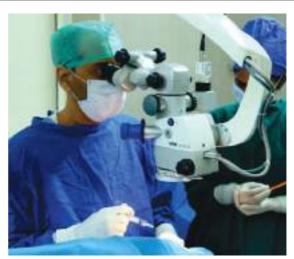

## 2) SPECIALISED EYE CAMPS

# A.) RADAR: RADHATRI NETHRALAYA DIABETIC RETINOPATHY PROJECT IN ASSOCIATION WITH ROTARY

Radhatri Nethralaya launched the eighth consecutive annual Project RADAR at its premises on 9/11/2021. The launch was by the Rotary District Governor DG.Rtn.Sridhar. He also released pamphlets on diabetic retinopathy to be distributed in busy junctions to improve awareness amongst the public. Rtn.Dr.M.S.RaviVarma, Rotary district health chair was the guest of honor. The project was graced by Rtn.Ramakrishnan Mani, president Rotary club of Chennai towers and other distinguished Rotarians. The distribution of pamphlets and the project would be under the aegis of Gurupriya Vision Research Foundation, the Public Charitable Trust of Radhatri Nethralaya

Speaking on the occasion, Dr.Praveen Krishna, Medical Director Radhatri Nethralaya said that Project RADAR was Radhatri Nethralaya Diabetic Retinopathy Project in Association with Rotary and it was a month long free screening of deserving diabetic patients for diabetic eye disease at Radhatri Nethralaya.

Dr. Vasumathy Vedantham, Medical Director of Radhatri Nethralaya gave a talk on the treatment of diabetic Retinopathy and said that India was fast becoming the diabetic capital of the world and camps such as project RADAR were the need of the hour.