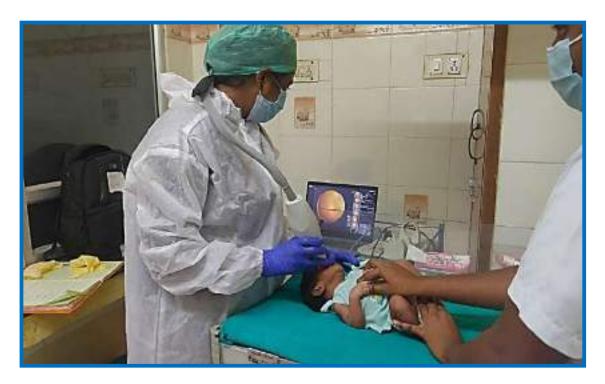

One of the long term goals of the trust is to further combat the menace of ROP by screening the infants in hitherto unscreened rural areas in Tamil Nadu. This has been made possible with the recent procurement of the Neo Retcam, a wide-field digital portable imaging camera and using Tele-Ophthalmology to identify babies with ROP in the remote villages of Tamil Nadu. Prof. Viswanatha Raghavan, Emeritus professor from IIT, a resident of Nungambakkam, had donated the camera in July 2017 to Gurupriya Vision Research Foundation.

# 3.) Balanethra: Free Screening and Treatment for ROP

- Free screening and treatment of preterm infants for ROP disorder at five Government hospitals has been on-going this year too, under the aegis of Gurupriya Vision Research Foundation.
- Regional Institute of Obstetrics and Gynaecology (IOG), Egmore
- Raja Sir Muthiah Govt Hospital (RSRM), Royapuram
- Stanley Hospital
- Kilpauk Government Medical College
- Government (Gosha) Hospital in Triplicane.
- Weekly free screening of atleast 110pre-term infants is being carried out at the Institute of Obstetrics and Gynaecology (IOG), Govt hospital Triplicane (Gosha Hospital), Government children's hospital RSRM, Stanley Government hospital and Kilpauk medical college. We have screened 10451 Pre-term infants in the period between April 2021 to March 2022