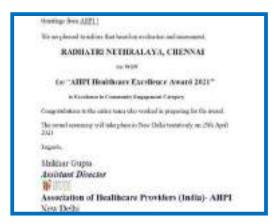

service during Covid

She was among six doctors from Chennai District to reerive the award.

vitrecretinal surgeon and pediatric retina specialist.

ceive the award.

Dr. Vasumathy is a

She is a recipient of several other awards including Mahatma Award for Social Good, The International XOVA eXcellence in Ophthalmology and Vision Award, SKOCH Order of Merit from Kocchur group, Health Care Warrior Award from World Health Congress and Sherpa Award from Nopal.





Dr. Vasumathy Vedantham was honoured with the "Inspiration in Retina" Award conferred by the All India Women Ophthalmic society (WOS) in Dec 2021



## **IN PRESS**





## Radhatri Nethralaya received the prestigious AHPI Health care excellence Award from Association of HealthCareProviders of India (AHPI) at Delhi on Aug 2021







#### **IN PRESS**



#### Dr. Vasumathy Vedantham Received Excellence award on Doctors day July 2021



Dr. Vasumathy Vedantham received the Doctors Day Citation in person from Community services healthdirector Rtn. Vishwanath of Rotary club of Madras Central



Dr. Vasumathy was honoured by Rotary Club of Madras Nandavanam for her community service, in October 2021.



## Spreading knowledge 2021 webinars and meetings

At the IIRSI Chennai Conference at ITC. Dr. Vasumathy Vedantham gave a lecture on the latest drugs for the blinding disease affecting the aged :AMD









Dr. Vasumathy gave an invited lecture to the entire eye department of JIPMER Medical college, Pondicherry today on PCV: a subtype of AMD, the blinding disease affecting the elderly on Oct  $5^{\rm th}$  2021.