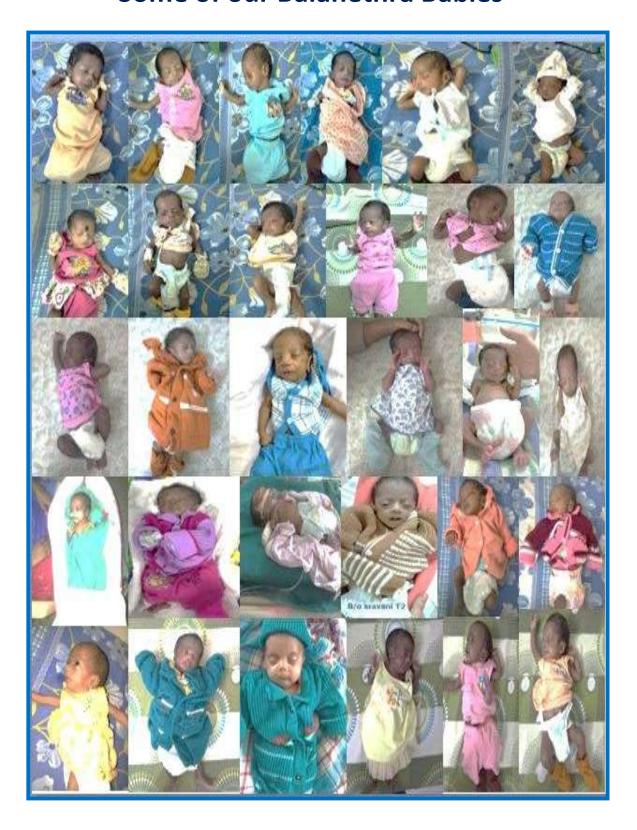

# 3.) Balanethra: Free Screening and Treatment for ROP

- Free screening and treatment of preterm infants for ROP disorder at five Government hospitals has been on-going this year too, under the aegis of Gurupriya Vision Research Foundation.
- Regional Institute of Obstetrics and Gynaecology (IOG), Egmore
- Raja Sir Muthiah Govt Hospital (RSRM), Royapuram
- Stanley Hospital
- Kilpauk Government Medical College
- Government (Gosha) Hospital in Triplicane.
- Weekly free screening of atleast 110pre-term infants is being carried out at the Institute of Obstetrics and Gynaecology (IOG), Govt hospital Triplicane (Gosha Hospital), Government children's hospital RSRM, Stanley Government hospital and Kilpauk medical college. We have screened 10451 Pre-term infants in the period between April 2021 to March 2022

Table lists the consolidated list of 388 infants that underwent free laser surgery in the period between April 2021 to March 2022.

# List of Babies which underwent laser in April 2021 – March 2022 (Balanethra Project)

| SL.NO | BABY NAME                   | DATE OF<br>LASER | EYES      |
|-------|-----------------------------|------------------|-----------|
| 1     | Baby of Killi S             | 01-04-2021       | Both Eyes |
| 2     | Baby of Dhanalakshmi        | 01-04-2021       | Both Eyes |
| 3     | Baby of Raji                | 02-04-2021       | Both Eyes |
| 4     | Baby of Mary Preetha        | 02-04-2021       | Both Eyes |
| 5     | Baby of Anitha              | 02-04-2021       | Both Eyes |
| 6     | Baby of UshaRani.Twin B     | 05-04-2021       | Both Eyes |
| 7     | Baby of Soniya              | 08-04-2021       | Both Eyes |
| 8     | Baby of Sumera S            | 12-04-2021       | Both Eyes |
| 9     | Baby of Kalayarasi A        | 12-04-2021       | Both Eyes |
| 10    | Baby of JayanthiS.Twin B    | 16-04-2021       | Both Eyes |
| 11    | Baby of Usha.B              | 17-04-2021       | Both Eyes |
| 12    | Baby of Ragini D            | 19-04-2021       | Both Eyes |
| 13    | Baby Of Jothi S             | 19-04-2021       | Both Eyes |
| 14    | Baby of Dhivya S            | 21-04-2021       | Both Eyes |
| 15    | Baby of Anitha S            | 21-04-2021       | Both Eyes |
| 16    | Baby of Suganya B           | 22-04-2021       | Both Eyes |
| 17    | Baby Nakulan M              | 20-04-2021       | Both Eyes |
| 18    | Baby of Pavithra A          | 26-04-2021       | Both Eyes |
| 19    | Baby of indumathy S         | 26-04-2021       | Both Eyes |
| 20    | Baby of Leelavathy N        | 27-04-2021       | Both Eyes |
| 21    | Baby of jeevitha S          | 29-04-2021       | Both Eyes |
| 22    | Baby of Soniya Gandhi P     | 30-04-2021       | Both Eyes |
| 23    | Baby of Pandidevi V         | 03-05-2021       | Both Eyes |
| 24    | Baby of Jansi Rani P Twin B | 10-05-2021       | Both Eyes |
| 25    | Baby of Nandhini S          | 10-05-2021       | Both Eyes |
| 26    | Baby Deepa J                | 12-05-2021       | Both Eyes |
| 27    | Baby of Manjula D           | 12-05-2021       | Both Eyes |
| 28    | Baby of Geetha K            | 13-05-2021       | Both Eyes |
| 29    | Baby of ShakilaBegam S      | 13-05-2021       | Both Eyes |
| 30    | Baby of Harini C H          | 14-05-2021       | Both Eyes |
| 31    | Baby of Anitha S            | 17-05-2021       | Both Eyes |
| 32    | Baby of Parvathi G          | 19-05-2021       | Both Eyes |
| 33    | Baby of Sireesha M          | 19-05-2021       | Both Eyes |
| 34    | Baby of Susila A            | 20-05-2021       | Both Eyes |
| 35    | Baby of Venkata Lakshmi R   | 21-05-2021       | Both Eyes |
| 36    | Baby of Samundeshwari S     | 27-05-2021       | Both Eyes |
| 37    | Baby of Kavitha.A           | 27-05-2021       | Both Eyes |
| 38    | Baby of Meera.A             | 29-05-2021       | Both Eyes |
| 39    | Baby of Lavanya.K           | 31-05-2021       | Both Eyes |
| 40    | Baby of Jahnavi.M           | 02-06-2021       | Both Eyes |