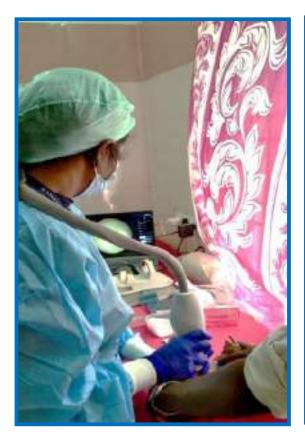

One of the long term goals of the trust is to further combat the menace of ROP by screening the infants in hitherto unscreened rural areas in Tamil Nadu. This has been made possible with the recent procurement of the Neo Retcam, a wide-field digital portable imaging camera and using Tele-Ophthalmology to identify babies with ROP in the remote villages of Tamil Nadu. Prof. Viswanatha Raghavan, Emeritus professor from IIT, a resident of Nungambakkam, had donated the camera in July 2017 to Gurupriya Vision Research Foundation.

# 3.) Balanethra: Free Screening and Treatment for ROP

- Free screening and treatment of preterm infants for ROP disorder at five Government hospitals has been on-going this year too, under the aegis of Gurupriya Vision Research Foundation.
- Regional Institute of Obstetrics and Gynaecology (IOG), Egmore
- Raja Sir Muthiah Govt Hospital (RSRM), Royapuram
- Stanley Hospital
- Kilpauk Government Medical College
- Government (Gosha) Hospital in Triplicane.
- Weekly free screening of atleast 110pre-term infants is being carried out at the Institute of Obstetrics and Gynaecology (IOG), Govt hospital Triplicane (Gosha Hospital), Government children's hospital RSRM, Stanley Government hospital and Kilpauk medical college. We have screened 10451 Pre-term infants in the period between April 2021 to March 2022