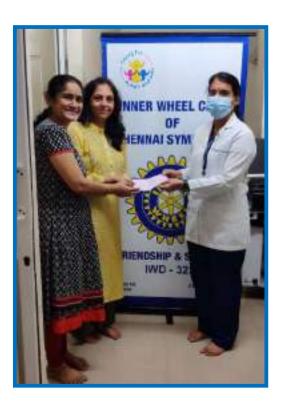

# C) Save Sight Give Light 2021

Further to the eye camp on 16/9/21 at Chennaipuri Annadanam Samajam orphanage, 15 children identified to have advanced eye issues were brought to Radhatri Nethralaya for specialized testing and plan for treatment; under the aegis of Inner wheel of Madras Central

They also have a hostel which houses about 200 children who are supported by sponsorship received by the trust.

Inner Wheel Club of Madras Central conducted a health camp at this Home on Sept. 16. At this camp, there was a dental checkup, vision test and blood grouping of 167 children in the school. The club will be helping children who require vision correction and those who need further support to take care of their dental issues by sponsoring their treatment.

For those children requiring corrective glasses, this need will be fulfilled by Inner Wheel Club of Madras Central. Similarly, dental issues faced by the children will be taken care by the club.

The Club was supported in these efforts by Radhatri Nethralaya (for the vision camp) and Mahesh Dental Care (for the dental camp). Blood grouping was done by Gopi Labs. The children were also provided breakfast, snacks and lunch.

Anitha Balachander is president of Inner Wheel Club of Madras Central, Contact 9841460080