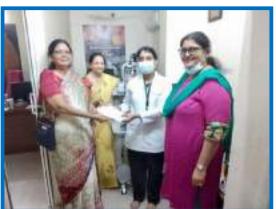

# C) Save Sight Give Light 2021

Further to the eye camp on 16/9/21 at Chennaipuri Annadanam Samajam orphanage, 15 children identified to have advanced eye issues were brought to Radhatri Nethralaya for specialized testing and plan for treatment; under the aegis of Inner wheel of Madras Central

They also have a hostel which houses about 200 children who are supported by sponsorship received by the trust.

Inner Wheel Club of Madras Central conducted a health camp at this Home on Sept. 16. At this camp, there was a dental checkup, vision test and blood grouping of 167 children in the school. The club will be helping children who require vision correction and those who need further support to take care of their dental issues by sponsoring their treatment.

For those children requiring corrective glasses, this need will be fulfilled by Inner Wheel Club of Madras Central. Similarly, dental issues faced by the children will be taken care by the club.

The Club was supported in these efforts by Radhatri Nethralaya (for the vision camp) and Mahesh Dental Care (for the dental camp). Blood grouping was done by Gopi Labs. The children were also provided breakfast, snacks and lunch.