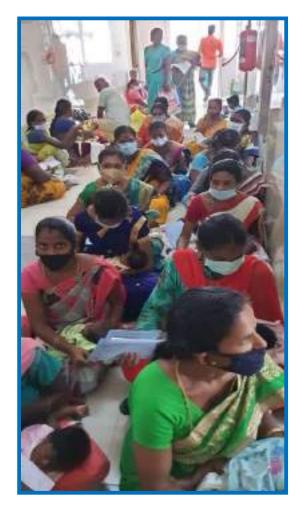

# 3.) Balanethra: Free Screening and Treatment for ROP

- Free screening and treatment of preterm infants for ROP disorder at five Government hospitals has been on-going this year too, under the aegis of Gurupriya Vision Research Foundation.
- Regional Institute of Obstetrics and Gynaecology (IOG), Egmore
- Raja Sir Muthiah Govt Hospital (RSRM), Royapuram
- Stanley Hospital
- Kilpauk Government Medical College
- Government (Gosha) Hospital in Triplicane.
- Weekly free screening of atleast 110pre-term infants is being carried out at the Institute of Obstetrics and Gynaecology (IOG), Govt hospital Triplicane (Gosha Hospital), Government children's hospital RSRM, Stanley Government hospital and Kilpauk medical college. We have screened 10451 Pre-term infants in the period between April 2021 to March 2022