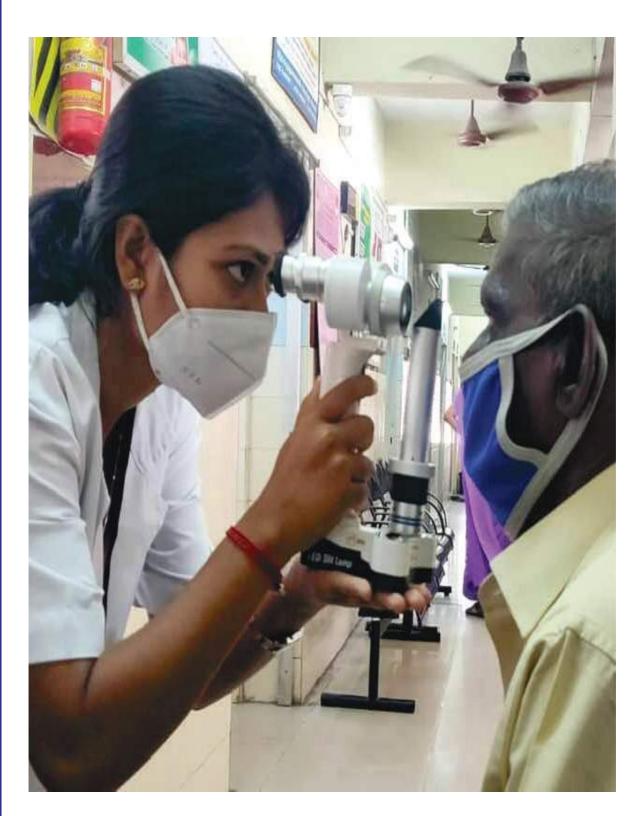

# B) GlauCom-R Camps

Glaucoma awareness and detection in the community by Radhatri Nethralaya, A series of specialty eye camps to detect glaucoma, a blinding eye condition associated with increased eye pressure in the eyes, were initiated and carried out between April 2021 and March 2022. The detection of Eye pressure was done in all these camps by 'NON CONTACT METHOD" without touching the patient's eyes .These camps were carried out in parks and other places and the patients identified to have glaucoma, were brought back to base Hospital(RN) for further free evaluation.