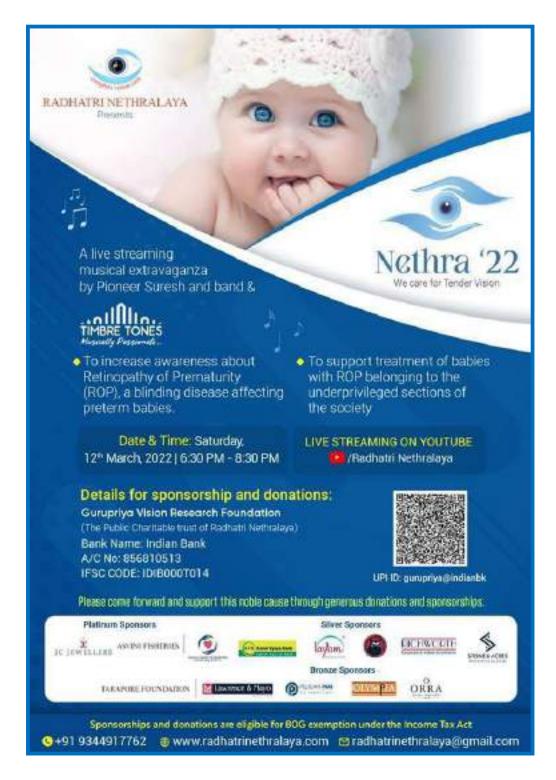

# 3.) Balanethra: Free Screening and Treatment for ROP

- Free screening and treatment of preterm infants for ROP disorder at five Government hospitals has been on-going this year too, under the aegis of Gurupriya Vision Research Foundation.
- Regional Institute of Obstetrics and Gynaecology (IOG), Egmore
- Raja Sir Muthiah Govt Hospital (RSRM), Royapuram
- Stanley Hospital
- Kilpauk Government Medical College
- Government (Gosha) Hospital in Triplicane.
- Weekly free screening of atleast 110pre-term infants is being carried out at the Institute of Obstetrics and Gynaecology (IOG), Govt hospital Triplicane (Gosha Hospital), Government children's hospital RSRM, Stanley Government hospital and Kilpauk medical college. We have screened 10451 Pre-term infants in the period between April 2021 to March 2022

Rotary International recognized Radhatri Nethralaya as a Centre to perform free vision-preserving laser surgeries on preterm infants suffering from ROP disorder. A global grant of US\$ 37500 was provided for this purpose in 2016, which was to be spread over a period of three years. We are happy to say that global grant was successfully completed in 2019.

In addition, several philanthropic organizations such as JCI Chennai Royals, Inner wheel and patients and well-wishers too contributed towards Balanethra project in immense measure to ensure that no baby lost sight due to ROP!

Table lists the consolidated list of 388 infants that underwent free laser surgery in the period between April 2021 to March 2022.