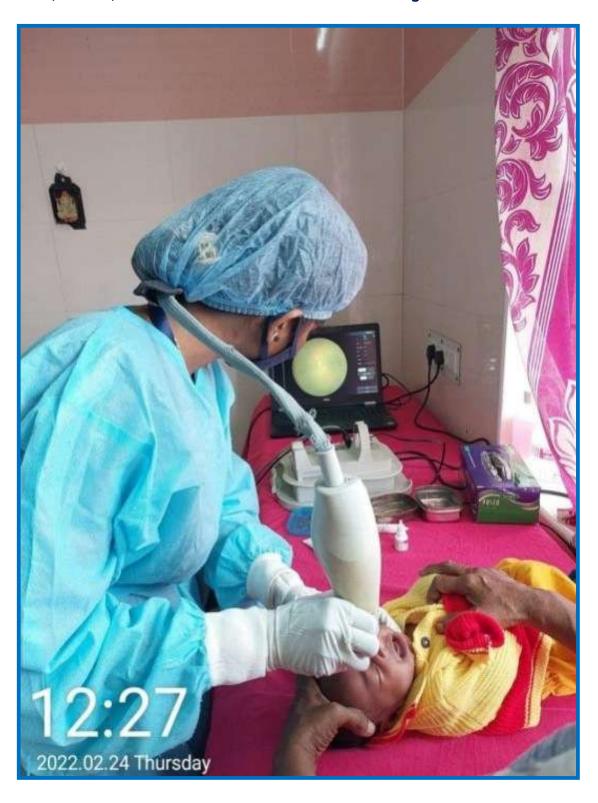

# 3.) Balanethra: Free Screening and Treatment for ROP

- Free screening and treatment of preterm infants for ROP disorder at five Government hospitals has been on-going this year too, under the aegis of Gurupriya Vision Research Foundation.
- Regional Institute of Obstetrics and Gynaecology (IOG), Egmore
- Raja Sir Muthiah Govt Hospital (RSRM), Royapuram
- Stanley Hospital
- Kilpauk Government Medical College
- Government (Gosha) Hospital in Triplicane.
- Weekly free screening of atleast 110pre-term infants is being carried out at the Institute of Obstetrics and Gynaecology (IOG), Govt hospital Triplicane (Gosha Hospital), Government children's hospital RSRM, Stanley Government hospital and Kilpauk medical college. We have screened 10451 Pre-term infants in the period between April 2021 to March 2022

Table lists the consolidated list of 388 infants that underwent free laser surgery in the period between April 2021 to March 2022.

# List of Babies which underwent laser in April 2021 – March 2022 (Balanethra Project)

| SL.NO | BABY NAME                   | DATE OF<br>LASER | EYES      |
|-------|-----------------------------|------------------|-----------|
| 1     | Baby of Killi S             | 01-04-2021       | Both Eyes |
| 2     | Baby of Dhanalakshmi        | 01-04-2021       | Both Eyes |
| 3     | Baby of Raji                | 02-04-2021       | Both Eyes |
| 4     | Baby of Mary Preetha        | 02-04-2021       | Both Eyes |
| 5     | Baby of Anitha              | 02-04-2021       | Both Eyes |
| 6     | Baby of UshaRani.Twin B     | 05-04-2021       | Both Eyes |
| 7     | Baby of Soniya              | 08-04-2021       | Both Eyes |
| 8     | Baby of Sumera S            | 12-04-2021       | Both Eyes |
| 9     | Baby of Kalayarasi A        | 12-04-2021       | Both Eyes |
| 10    | Baby of JayanthiS.Twin B    | 16-04-2021       | Both Eyes |
| 11    | Baby of Usha.B              | 17-04-2021       | Both Eyes |
| 12    | Baby of Ragini D            | 19-04-2021       | Both Eyes |
| 13    | Baby Of Jothi S             | 19-04-2021       | Both Eyes |
| 14    | Baby of Dhivya S            | 21-04-2021       | Both Eyes |
| 15    | Baby of Anitha S            | 21-04-2021       | Both Eyes |
| 16    | Baby of Suganya B           | 22-04-2021       | Both Eyes |
| 17    | Baby Nakulan M              | 20-04-2021       | Both Eyes |
| 18    | Baby of Pavithra A          | 26-04-2021       | Both Eyes |
| 19    | Baby of indumathy S         | 26-04-2021       | Both Eyes |
| 20    | Baby of Leelavathy N        | 27-04-2021       | Both Eyes |
| 21    | Baby of jeevitha S          | 29-04-2021       | Both Eyes |
| 22    | Baby of Soniya Gandhi P     | 30-04-2021       | Both Eyes |
| 23    | Baby of Pandidevi V         | 03-05-2021       | Both Eyes |
| 24    | Baby of Jansi Rani P Twin B | 10-05-2021       | Both Eyes |
| 25    | Baby of Nandhini S          | 10-05-2021       | Both Eyes |
| 26    | Baby Deepa J                | 12-05-2021       | Both Eyes |
| 27    | Baby of Manjula D           | 12-05-2021       | Both Eyes |
| 28    | Baby of Geetha K            | 13-05-2021       | Both Eyes |
| 29    | Baby of ShakilaBegam S      | 13-05-2021       | Both Eyes |
| 30    | Baby of Harini C H          | 14-05-2021       | Both Eyes |
| 31    | Baby of Anitha S            | 17-05-2021       | Both Eyes |
| 32    | Baby of Parvathi G          | 19-05-2021       | Both Eyes |
| 33    | Baby of Sireesha M          | 19-05-2021       | Both Eyes |
| 34    | Baby of Susila A            | 20-05-2021       | Both Eyes |
| 35    | Baby of Venkata Lakshmi R   | 21-05-2021       | Both Eyes |
| 36    | Baby of Samundeshwari S     | 27-05-2021       | Both Eyes |
| 37    | Baby of Kavitha.A           | 27-05-2021       | Both Eyes |
| 38    | Baby of Meera.A             | 29-05-2021       | Both Eyes |
| 39    | Baby of Lavanya.K           | 31-05-2021       | Both Eyes |
| 40    | Baby of Jahnavi.M           | 02-06-2021       | Both Eyes |