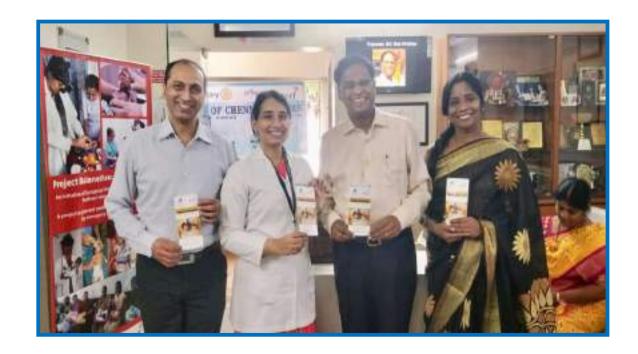

# A.) RADAR: RADHATRI NETHRALAYA DIABETIC RETINOPATHY PROJECT IN ASSOCIATION WITH ROTARY

Radhatri Nethralaya launched the eighth consecutive annual Project RADAR at its premises on 9/11/2021. The launch was by the Rotary District Governor DG.Rtn.Sridhar. He also released pamphlets on diabetic retinopathy to be distributed in busy junctions to improve awareness amongst the public. Rtn.Dr.M.S.RaviVarma, Rotary district health chair was the guest of honor. The project was graced by Rtn.Ramakrishnan Mani, president Rotary club of Chennai towers and other distinguished Rotarians. The distribution of pamphlets and the project would be under the aegis of Gurupriya Vision Research Foundation, the Public Charitable Trust of Radhatri Nethralaya

Speaking on the occasion, Dr.Praveen Krishna, Medical Director Radhatri Nethralaya said that Project RADAR was Radhatri Nethralaya Diabetic Retinopathy Project in Association with Rotary and it was a month long free screening of deserving diabetic patients for diabetic eye disease at Radhatri Nethralaya.

Dr. Vasumathy Vedantham, Medical Director of Radhatri Nethralaya gave a talk on the treatment of diabetic Retinopathy and said that India was fast becoming the diabetic capital of the world and camps such as project RADAR were the need of the hour.

A press release was given by GVRF trustees to improve public awareness that, diabetic patients interested in getting themselves checked under Project RADAR could call 9445438681 and register themselves for a free Retina checkup to rule out Diabetic Retinopathy till November 9<sup>th</sup> 2021.