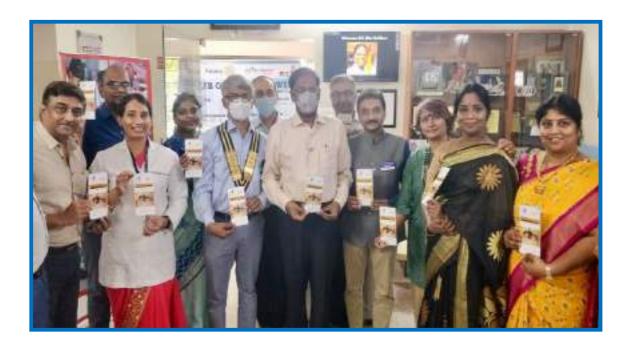

# A.) RADAR: RADHATRI NETHRALAYA DIABETIC RETINOPATHY PROJECT IN ASSOCIATION WITH ROTARY

Radhatri Nethralaya launched the eighth consecutive annual Project RADAR at its premises on 9/11/2021. The launch was by the Rotary District Governor DG.Rtn.Sridhar. He also released pamphlets on diabetic retinopathy to be distributed in busy junctions to improve awareness amongst the public. Rtn.Dr.M.S.RaviVarma, Rotary district health chair was the guest of honor. The project was graced by Rtn.Ramakrishnan Mani, president Rotary club of Chennai towers and other distinguished Rotarians. The distribution of pamphlets and the project would be under the aegis of Gurupriya Vision Research Foundation, the Public Charitable Trust of Radhatri Nethralaya

## A Public awareness initiative by GURUPRIYA VISION RESEARCH FOUNDATION!

Patient information pamphlets on diabetic eye disease and its complications were released by the rotary district governor and the pamphlets were distributed by the trustees in all busy junctions like bus stops and crowded places to the general public.