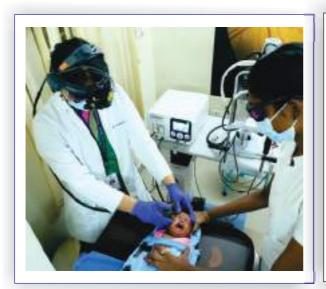

# 1.) Project Kannoli: Free cataract screening and surgery camps for the needy

We continue to do all eye camps with all COVID Safety protocols in place despite the pandemic and the lockdown as much as possible. Our camp team consisting specialized optometrist wore mask, gloves and PPE's and ensure adequate social distancing of all patients.

• The hospital staff members along with the medical equipment go to villages, slums and public places such as parks and check patients for eye problems. As required, glasses are prescribed and assistance given in procuring the glasses. Those patients requiring cataract surgery are brought to the Radhatri Nethralaya in the hospital van. Digital biometry is carried out to calculate the required power of the Intra Ocular Lens (IOL). The undergo state-of-the patients then art, suture-less Phacoemulsification surgery with IOL implantation. They are given dinner and overnight accommodation in the hospital premises. After breakfast next morning, they undergo postoperative check up by the surgeon. They are then dropped back in the hospital vehicle to their villages or other screening places. All these are done totally free of cost. Table gives the data of camps held in April 2021-March 2022. A total of 2652 patients were examined from villages around Chennai and slums in the city.