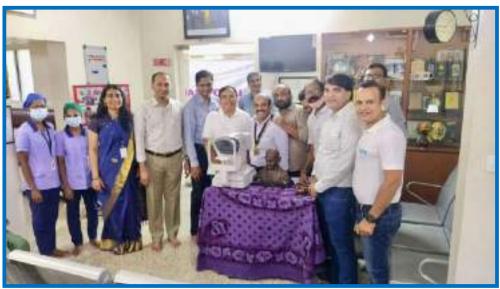

#### **Gurupriya Vision Research Foundation**

Radhatri Nethralaya, a Chennai-based tertiary eye hospital, launched its charitabletrust Gurupriya Vision Research Foundation (GVRF), on the occasion of its first anniversary on September 13, 2009. The trust was started with the ardent hope of eliminating the above mentioned three principal causes of needless blindness. The trust has made provisions for free screening and treatment of infants with ROP belonging to the lower strata of the society, conducts extensive school screening camps including corporation schools and spearheads awareness aboutdiabetic retinopathy through specialty diabetic eye disease camps and awareness talks. In addition, general eye camps wherein patients with cataracts are brought in from villages and slums, operated, kept overnight and dropped back the next day are also carried out under the aegis of the trust. The trust also proposes to ensure lifelong free eye treatment for children belonging to orphanages as well as mentally challenged children.

One of the long term goals of the trust is to further combat the menace of ROP by screening the infants in hitherto unscreened rural areas in Tamil Nadu. This has been made possible with the recent procurement of the Neo Retcam, a wide-field digital portable imaging camera and using Tele-Ophthalmology to identify babies with ROP in the remote villages of Tamil Nadu. Prof. Viswanatha Raghavan, Emeritus professor from IIT, a resident of Nungambakkam, had donated the camera in July 2017 to Gurupriya Vision Research Foundation.

A van to transport the camera was also recently procured by the trust in March 2018, thanks to donations from well-wishers, which included Prof. Viswanatha Raghavan, JCI Chennai Royals, Shri. Srihari, Smt. Chitra Krishnamoorthy and Shri. Rengesh and their Families, Tamilnadu Foundation (USA) and Smt. Leela Devi Munoth Foundation. This teleophthalmology project to screen for ROP in remote places has been christened "Vision on Wheels: Balanethra Phase two"