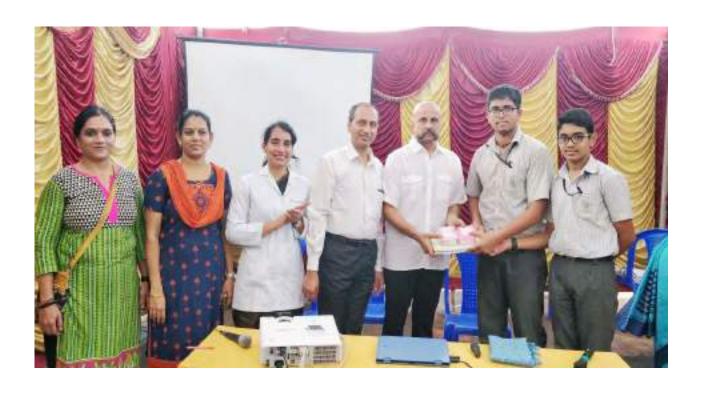

### 3.) Save Sight Give Light: Vision screening camps for school children

School screening camps are held in the school premises. Under *Project RAYS* (*Radhatri Nethralaya Sight Saving Project for the Young*), 560 school screening camps have been held till date. Table gives the data of the 25 school camps held in 2019-2020. In this year, 7,025 school children have been screened and 1355 glasses were prescribed.

Dr. Vasumathy the rotary district 3232 eye care chairman, also launched the Vision screening camps at all the interact schools in the disctrict at the Rotary district interactive conclave.