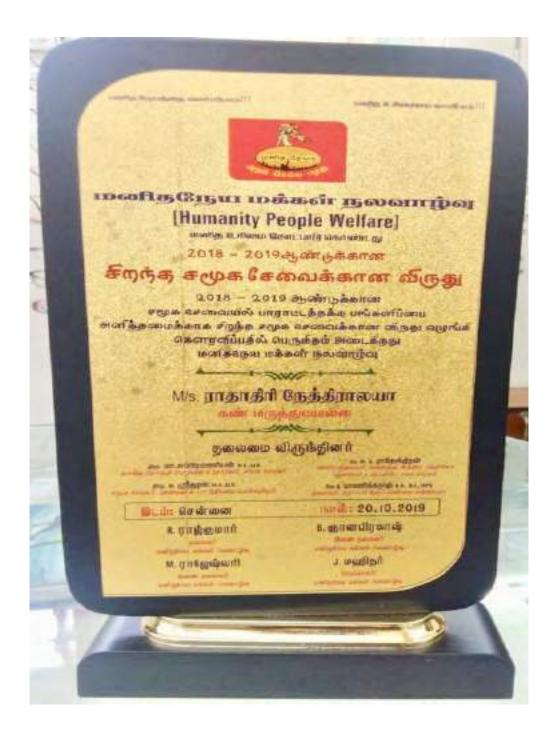

first aid. The Vasumathy (Medical Director, Radhatri ved pamphlets to distribute in Nethralaya) conducted the their schools, first aid kits and work-shop.

(Medical Director, Radhatri Jupiter (actor). Prof. Viswa-Nethralaya) said that 74 school natha Raghavan (Trustee, students and 34 teachers Gurupriya Vision Research attended and benefited from the Foundation) was present.

workshop, which is conducted Radhatri Nethralaya (12, every year by the hospital

> The students enacted Vedantham participating students receicertificates of participation Prayeen Krishna from the chief guest Satish

The T. Nagar - Mambalam edition of Mambalam Times can be accessed in www.mambalamtimes.in

#### **PROUD MOMENT**

Radhatri Nethralaya received the best social service award from Human Welfare Society.



Our Optometrist Mr. Thiagarajan received the award from former Chennai Mayor Shri Subramanian.



Radhatri Nethralaya was conferred the prestigious Tamilnadu Health care Leadership Award 2019 by the world Health Congress .The Hospital received the award for being a leader in the field of eye care and the high standard of equitable eye care regardless of Socioeconomic status ,to all the patients.

#### **HEALTH CARE LEADERSHIP AWARD**



# Dr. Vasumathy Vedantham receiving the Health care Leadership award





#### **IN PRESS**



VADAPALANI | SALIGRAMAM | VIRUGAMBAKKAM | ALWARTHIRUNAGAR | VALASARAWAKKAM | PORUR

NO 100 Properties Company of the 2 and 2 and 4 a

## Award for eye hospital

Radharri Nethralaya, In her acceptance speech, NABH accresited Dr. Vasaamathy Vedantham. tertiary ore