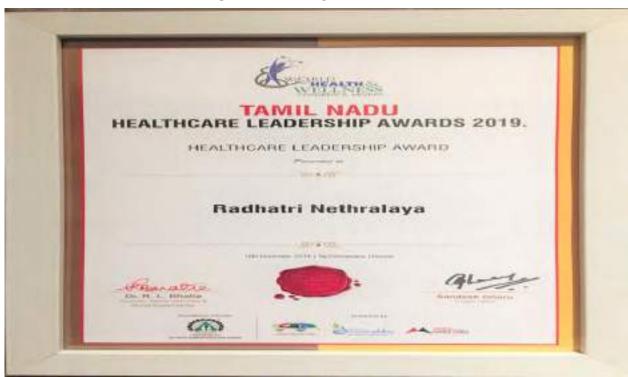

ear by the hospital

> The students enacted Vedantham participating students receicertificates of participation Prayeen Krishna from the chief guest Satish

The T. Nagar - Mambalam edition of Mambalam Times can be accessed in www.mambalamtimes.in

#### **PROUD MOMENT**

Radhatri Nethralaya received the best social service award from Human Welfare Society.



Our Optometrist Mr. Thiagarajan received the award from former Chennai Mayor Shri Subramanian.



Radhatri Nethralaya was conferred the prestigious Tamilnadu Health care Leadership Award 2019 by the world Health Congress .The Hospital received the award for being a leader in the field of eye care and the high standard of equitable eye care regardless of Socioeconomic status ,to all the patients.

#### **HEALTH CARE LEADERSHIP AWARD**



# Dr. Vasumathy Vedantham receiving the Health care Leadership award





#### **IN PRESS**



VADAPALANI | SALIGRAMAM | VIRUGAMBAKKAM | ALWARTHIRUNAGAR | VALASARAWAKKAM | PORUR

NO 100 Properties Company of the 2 and 2 and 4 a

## Award for eye hospital

Radharri Nethralaya, In her acceptance speech, NABH accresited Dr. Vasaamathy Vedantham. tertiary ore care hospital Medical Director, Radhami in Chemnai (12, Hind) Nethralaya said that the Pracharu Sobba Street, hospital received the award T. Nagar. Ph. 24652228. for being a leader in the 04(04(000)) was recently field of eye care and the awarded the prestigious high standard of equitable Tumil Nadu Health sare eye care regardless of Leadership Award 2015 by socioeconomic status, to all the World Health Congress, patients,



# **Health