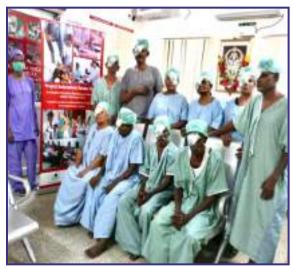

### Post operative patients

**TOTALLY 515 FREE CATARACT SURGERIES DONE FROM APRIL 2019 TO MARCH 2020** 

(By March 2020 more than 100 patients from the Manali centre had undergone free cataract surgery)

Free cataract surgery done for the camp patients