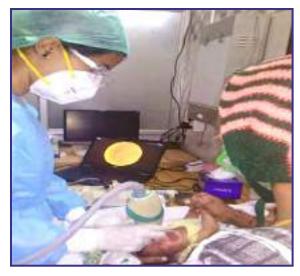

### 4.) Balanethra: Free Screening and treatment for ROP

- Free screening and treatment of preterm infants for ROP disorder at five Government hospitals has been ongoing this year too under the aegis of Gurupriya Vision Research Foundation.
- Regional Institute of Obstetrics and Gynaecology (IOG), Egmore
- Raja Sir Muthiah Govt Hospital (RSRM), Royapuram
- Stanley Hospital,
- Kilpauk Government Medical College, and
- Government (Gosha) Hospital in Triplicane.
- Weekly free screening of atleast 110 pre-term infants is being carried out at the Institute of Obstetrics and Gynaecology (IOG), Govt hospital Triplicane (Gosha Hospital), Government childrens hospital RSRM, Stanley Government hospital and Kilpauk medical college. We have screened 6822 pre-term infants in the year March 2019 to April 2020

Table lists the consolidated list of 378 infants that underwent free laser surgery in April 2019- march 2020