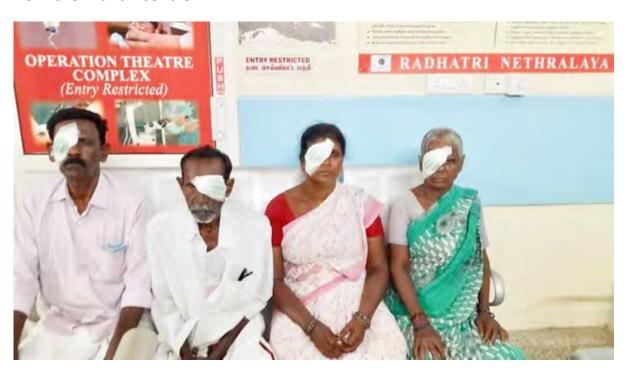

Free Cataract surgery done at Radhatri Nethralaya for the first set of patients from the Manali centre

### Post operative patients

**TOTALLY 515 FREE CATARACT SURGERIES DONE FROM APRIL 2019 TO MARCH 2020** 

(By March 2020 more than 100 patients from the Manali centre had undergone free cataract surgery)

Free cataract surgery done for the camp patients