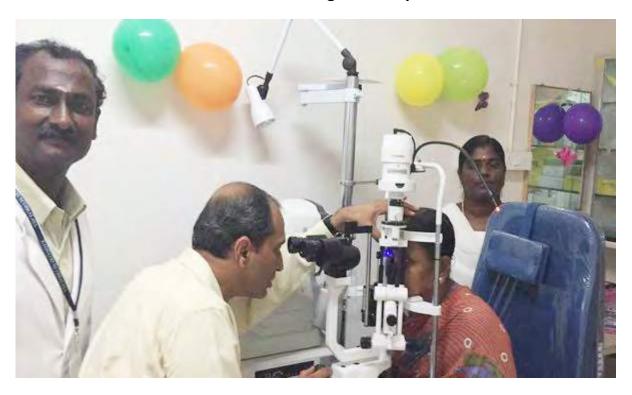

#### **OPTOMETRIST CHECKING VISION OF CAMP PATIENTS**

**Optometrist using Auto Refractometer in the camp** 