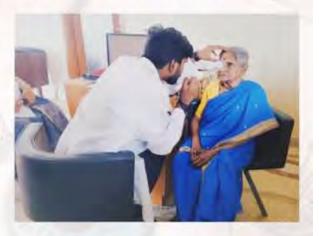

# 1.) Project Kannoli: Free cataract screening and surgery camps for the needy

• The hospital staff members along with the medical equipment go to villages, slums and public places such as parks and check patients for eye problems. As required, glasses are prescribed and assistance given in procuring the glasses. Those patients requiring cataract surgery are brought to the Radhatri Nethralaya in the hospital van. Digital biometry is carried out to calculate the required power of the Intra Ocular Lens (IOL). The patients then undergo state-of-the art, sutureless Phaco-emulsification surgery with IOL implantation. They are given dinner and overnight accommodation in the hospital premises. After breakfast next morning, they undergo postoperative check up by the surgeon. They are then dropped back in the hospital vehicle to their villages or other screening places. All these are done totally free of cost. Table gives the data of camps held in 2019-2020. A total of 5163 patients were examined from villages around Chennai and slums in the city.

#### **OPTOMETRIST CHECKING VISION OF CAMP PATIENTS**