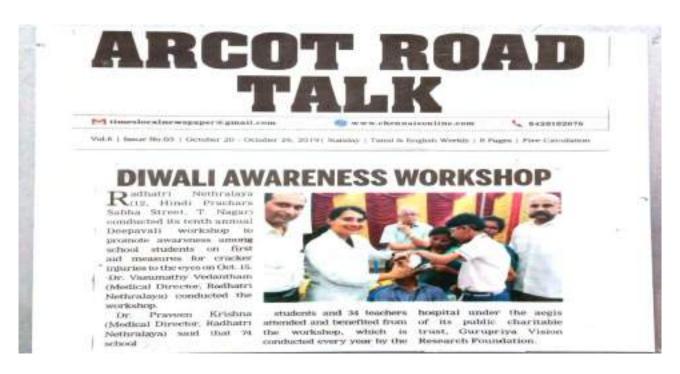

### 3.) Save Sight Give Light: Vision screening camps for school children

School screening camps are held in the school premises. Under *Project RAYS* (*Radhatri Nethralaya Sight Saving Project for the Young*), 560 school screening camps have been held till date. Table gives the data of the 25 school camps held in 2019-2020. In this year, 7,025 school children have been screened and 1355 glasses were prescribed.

Dr. Vasumathy the rotary district 3232 eye care chairman, also launched the Vision screening camps at all the interact schools in the disctrict at the Rotary district interactive conclave.