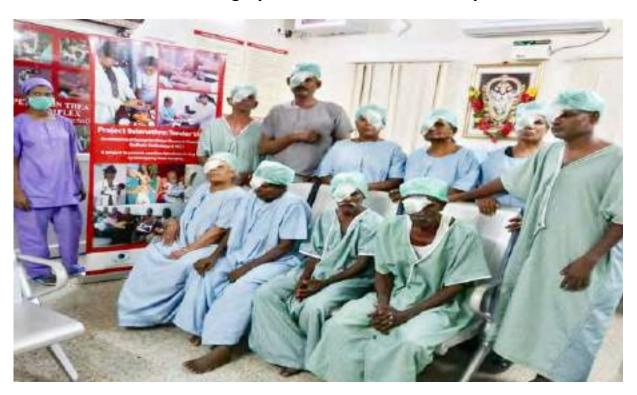

Free Cataract surgery done at Radhatri Nethralaya for the first set of patients from the Manali centre

### Patients were picked up from manali centre in our van to Radhatri Nethralaya

Free Cataract surgery done at Radhatri Nethralaya

### Post operative patients

**TOTALLY 515 FREE CATARACT SURGERIES DONE FROM APRIL 2019 TO MARCH 2020** 

(By March 2020 more than 100 patients from the Manali centre had undergone free cataract surgery)

Free cataract surgery done for the camp patients