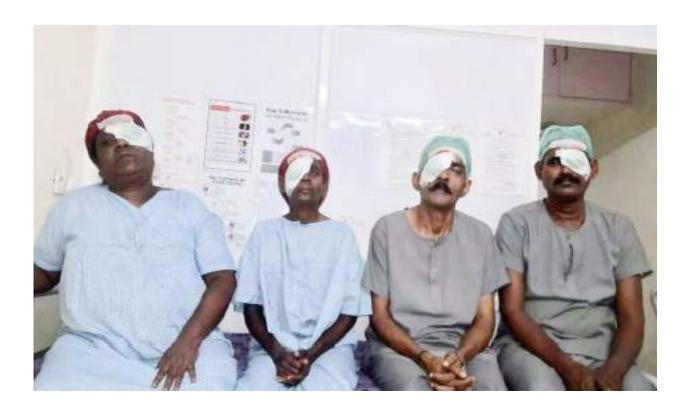

## Diabetic retinopathy camp

Radhatri Nethralaya , T.Nagar has conducted diabetic retinopathy camps along with Rotary Club of Port City in parks as part of project RADAR (Radhatri Nethralaya Diabetic Retinopathy Project in Association with Rotary). In T. Nagar, camps were conducted in Natesan Park, Jeeva Park and Panagal Park. 200 diabetics benefited from the screening.

Dr. Vasumathy Vedantham , Medical Director, Radhatri Nethralaya said that India will soon become the diabetes capital of the world and will have the maximum number of diabetics becoming blind.

For more details contact: 24332229, 24311550 and 9445438681.