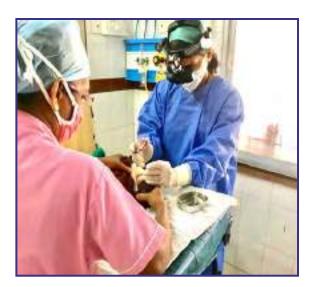

# 1.) Project Kannoli: Free cataract screening and surgery camps for the needy

• The hospital staff members along with the medical equipment go to villages, slums and public places such as parks and check patients for eye problems. As required, glasses are prescribed and assistance given in procuring the glasses. Those patients requiring cataract surgery are brought to the Radhatri Nethralaya in the hospital van. Digital biometry is carried out to calculate the required power of the Intra Ocular Lens (IOL). The patients then undergo state-of-the art, sutureless Phaco-emulsification surgery with IOL implantation. They are given dinner and overnight accommodation in the hospital premises. After breakfast next morning, they undergo postoperative check up by the surgeon. They are then dropped back in the hospital vehicle to their villages or other screening places. All these are done totally free of cost. Table gives the data of camps held in 2019-2020. A total of 5163 patients were examined from villages around Chennai and slums in the city.

#### **OPTOMETRIST CHECKING VISION OF CAMP PATIENTS**