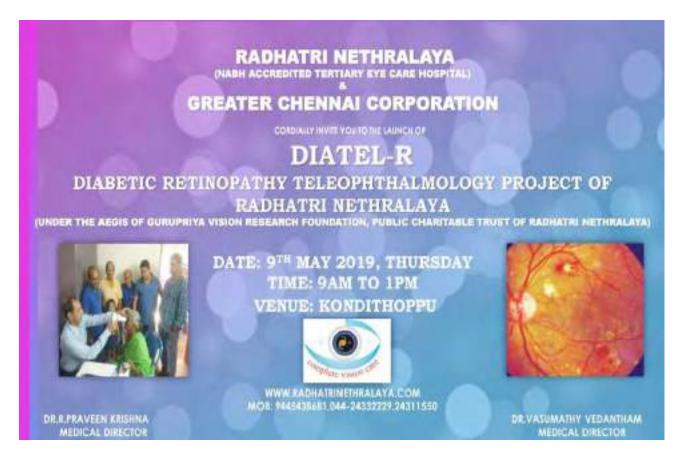

Diabetic retinopathy Teleophthalmology project of Radhatri Nethralaya (DIATEL-R): THIS PROJECT WAS LAUNCHED IN May 2019.A monthly ongoing project to prevent blindness due to Diabetes by Gurupriya Vision Research foundation along with Greater Chennai Corporation.