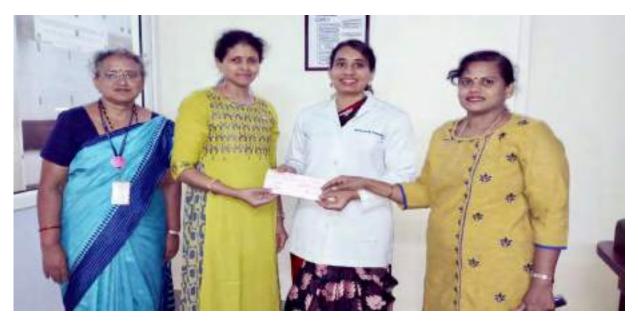

Free Cataract surgery done at Radhatri Nethralaya for the first set of patients from the Manali centre

### Patients were picked up from manali centre in our van to Radhatri Nethralaya

Free Cataract surgery done at Radhatri Nethralaya

### Post operative patients

**TOTALLY 515 FREE CATARACT SURGERIES DONE FROM APRIL 2019 TO MARCH 2020** 

(By March 2020 more than 100 patients from the Manali centre had undergone free cataract surgery)

Free cataract surgery done for the camp patients