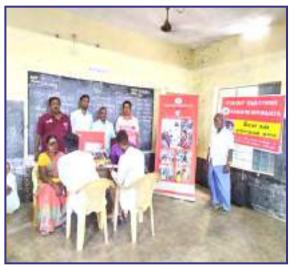

#### 2.) RADAR: DIABETIC RETINOPATHY

The trust, in association with Rotary Club of Chennai Towers, started the RADAR (Radhatri Nethralaya Diabetic Retinopathy Project in association with Rotary) project in 2010. It includes the month-long free diabetic eye camps at Radhatri Nethralaya and in public places. The Rotary district Governor Rtn. Chandra Mohan inaugurated project RADAR: Season Seven on 14<sup>th</sup> Nov 2019 at Radhatri Nethralaya. He also released pamphlets to promote awareness on diabetic eye disease to be distributed to the public.

#### INVITE FOR RADAR CAMP

Radhatri Nethralaya Diabetic Retinopathy Project In Association with

> Rotary Club of Chennai Port City Rotary Club of Madras Esplanade and

> > The South Madras Walkers And Joggers Association Cordially Invite you to

### PROJECT RADAR SEASON 7 Free Diabetic Retinopathy Camp

Date : 1" December 2019, Sunday

Time : 7.00 am

Natesan Park

T. Nagar, Chennal - 600 017.

Rtn. T. L. Arunachalam Rtn. VR. Lakshmanan Presidents

Rtn. C. Muthusamy Rtn. Dr. B. Manjunath Roa Community Health Service Directors Rtn. S. Parimala Amizhdhu Rtn. Ashok Mehta C.A