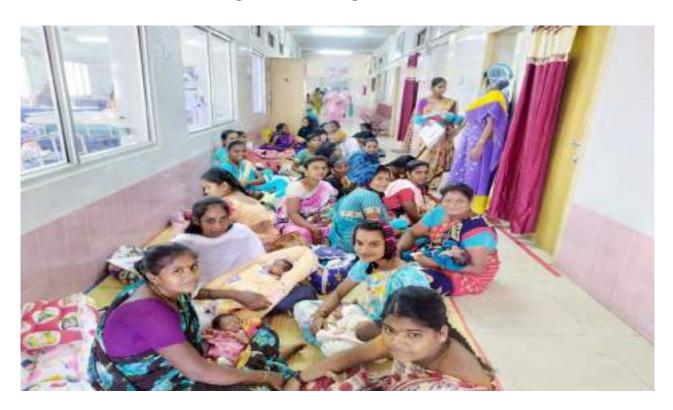

### 4.) Balanethra: Free Screening and treatment for ROP

- Free screening and treatment of preterm infants for ROP disorder at five Government hospitals has been ongoing this year too under the aegis of Gurupriya Vision Research Foundation.
- Regional Institute of Obstetrics and Gynaecology (IOG), Egmore
- Raja Sir Muthiah Govt Hospital (RSRM), Royapuram
- Stanley Hospital,
- Kilpauk Government Medical College, and
- Government (Gosha) Hospital in Triplicane.
- Weekly free screening of atleast 110 pre-term infants is being carried out at the Institute of Obstetrics and Gynaecology (IOG), Govt hospital Triplicane (Gosha Hospital), Government childrens hospital RSRM, Stanley Government hospital and Kilpauk medical college. We have screened 6822 pre-term infants in the year March 2019 to April 2020

Rotary International recognized Radhatri Nethralaya as a centre to perform free vision-preserving laser surgeries on preterm infants suffering from ROP disorder. A global grant of US\$ 37500 was provided for this purpose in 2016, which is to be spread over a period of three years. In addition, several philanthropic organisations such as JCI Chennai Royals, Inner wheel and patients and well-wishers too contributed towards Balanethra project in immense measure to ensure that no baby lost sight due to ROP. We are happy to say that Global Grant was successfully completed.

Table lists the consolidated list of 378 infants that underwent free laser surgery in April 2019- march 2020