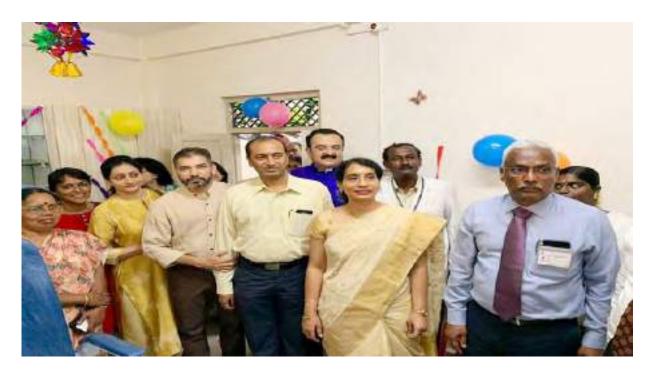

Dr. Vasumathy Vedantham and Dr. Praveen Krishna (trustees of GVRF) interacting with the dignitaries at the function

Dr. Praveen Krishna examining the first patient at manali centre

First set of patients scheduled for free cataract surgery