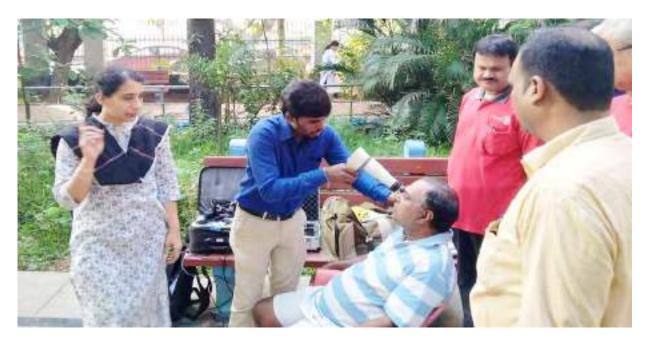

City Rotary Club of Madras Esplanade and

> > The South Madras Walkers And Joggers Association Cordially Invite you to

### PROJECT RADAR SEASON 7 Free Diabetic Retinopathy Camp

Date : 1" December 2019, Sunday

Time : 7.00 am

Natesan Park

T. Nagar, Chennal - 600 017.

Rtn. T. L. Arunachalam Rtn. VR. Lakshmanan Presidents

Rtn. C. Muthusamy Rtn. Dr. B. Manjunath Roa Community Health Service Directors Rtn. S. Parimala Amizhdhu Rtn. Ashok Mehta C.A

P. Ponnurangam R. S. RadhaKrishnan President

(a) Sekar General Secretary

V. Gopala Krishnan Treasurer

A.V. Kumaresan Vice President

The South Madrax Walkers and Joggers Association

















Retinal examination done by Dr. Vasumathy Vedantham in RADAR camp



#### Taking retinal photography in hand held fundus camera in RADAR camp



#### **IN PRESS**

# ARCOT ROAD TALK

[ timeslocalnewspaper = gmail.com

🌍 www.chennalaonline.com

0428182676

Vol.6 | Instac No. 10 | December 08 - December 14, 2019 | Standay | Worldy | 8 Pages | Fran Circulation

## Diabetic retinopathy camp



Radhatri Nethralaya , T.Nagar has conducted diabetic retinopathy camps along with Rotary Club of Port City in parks as part of project RADAR (Radhatri Nethralaya Diabetic Retinopathy Project in Association with Rotary). In T. Nagar, camps were conducted in Natesan Park, Jeeva Park and Panagal Park. 200 diabetics benefited from the screening.

Dr. Vasumathy Vedantham , Medical Director, Radhatri Nethralaya said that India will soon become the diabetes capital of the world and will have the maximum number of diabetics becoming blind.

For more de