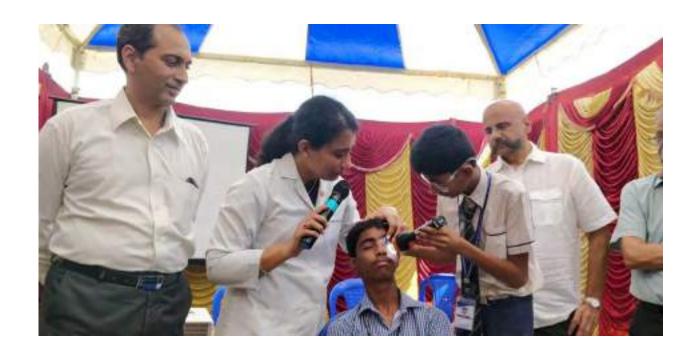

### 3.) Save Sight Give Light: Vision screening camps for school children

School screening camps are held in the school premises. Under *Project RAYS* (*Radhatri Nethralaya Sight Saving Project for the Young*), 560 school screening camps have been held till date. Table gives the data of the 25 school camps held in 2019-2020. In this year, 7,025 school children have been screened and 1355 glasses were prescribed.

### Optometrist checking vision of the school students in camp