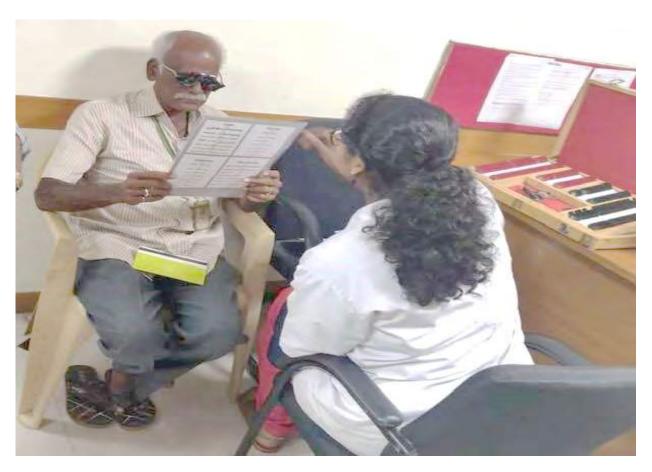

### 3.) Save Sight Give Light: Vision screening camps for school children

School screening camps are held in the school premises. Under *Project RAYS* (*Radhatri Nethralaya Sight Saving Project for the Young*), 560 school screening camps have been held till date. Table gives the data of the 25 school camps held in 2019-2020. In this year, 7,025 school children have been screened and 1355 glasses were prescribed.

### Optometrist checking vision of the school students in camp