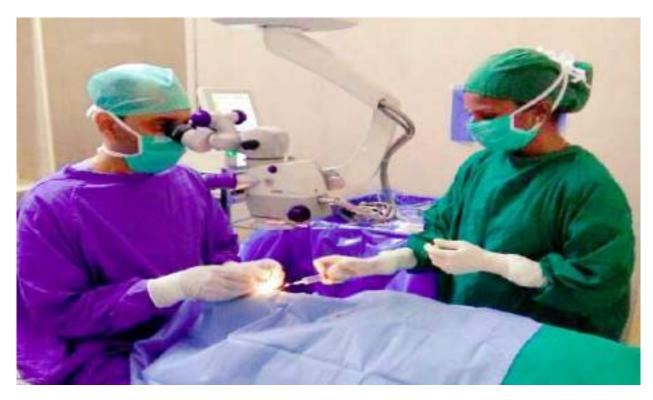

Free Cataract surgery done at Radhatri Nethralaya for the first set of patients from the Manali centre

### Patients were picked up from manali centre in our van to Radhatri Nethralaya

Free Cataract surgery done at Radhatri Nethralaya

### Post operative patients

**TOTALLY 515 FREE CATARACT SURGERIES DONE FROM APRIL 2019 TO MARCH 2020** 

(By March 2020 more than 100 patients from the Manali centre had undergone free cataract surgery)

Free cataract surgery done for the camp patients