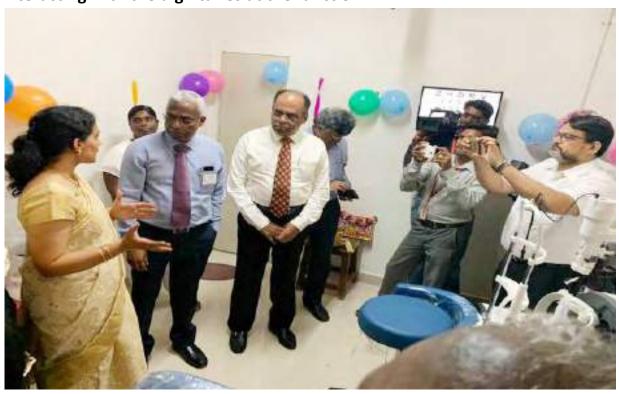

Dr. Vasumathy Vedantham and Dr. Praveen Krishna (trustees of GVRF) interacting with the dignitaries at the function

Dr. Praveen Krishna examining the first patient at manali centre

First set of patients scheduled for free cataract surgery