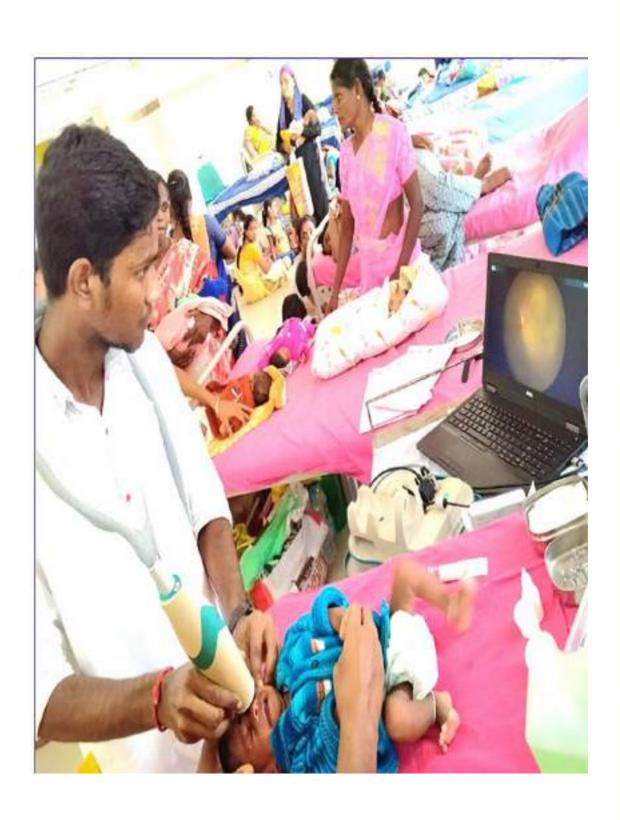

### 4.) Balanethra: Free Screening and treatment for ROP

- Free screening and treatment of preterm infants for ROP disorder at five Government hospitals has been ongoing this year too under the aegis of Gurupriya Vision Research Foundation.
- Regional Institute of Obstetrics and Gynaecology (IOG), Egmore
- Raja Sir Muthiah Govt Hospital (RSRM), Royapuram
- Stanley Hospital,
- Kilpauk Government Medical College, and
- Government (Gosha) Hospital in Triplicane.
- Weekly free screening of atleast 110 pre-term infants is being carried out at the Institute of Obstetrics and Gynaecology (IOG), Govt hospital Triplicane (Gosha Hospital), Government childrens hospital RSRM, Stanley Government hospital and Kilpauk medical college. We have screened 6822 pre-term infants in the year March 2019 to April 2020

Rotary International recognized Radhatri Nethralaya as a centre to perform free vision-preserving laser surgeries on preterm infants suffering from ROP disorder. A global grant of US\$ 37500 was provided for this purpose in 2016, which is to be spread over a period of three years. In addition, several philanthropic organisations such as JCI Chennai Royals, Inner wheel and patients and well-wishers too contributed towards Balanethra project in immense measure to ensure that no baby lost sight due to ROP. We are happy to say that Global Grant was successfully completed.

Table lists the consolidated list of 378 infants that underwent free laser surgery in April 2019- march 2020