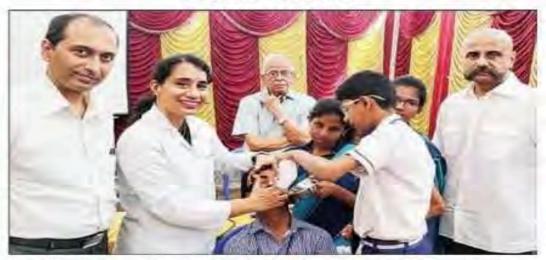

### 3.) Save Sight Give Light: Vision screening camps for school children

School screening camps are held in the school premises. Under *Project RAYS* (*Radhatri Nethralaya Sight Saving Project for the Young*), 560 school screening camps have been held till date. Table gives the data of the 25 school camps held in 2019-2020. In this year, 7,025 school children have been screened and 1355 glasses were prescribed.

Dr. Vasumathy the rotary district 3232 eye care chairman, also launched the Vision screening camps at all the interact schools in the disctrict at the Rotary district interactive conclave.