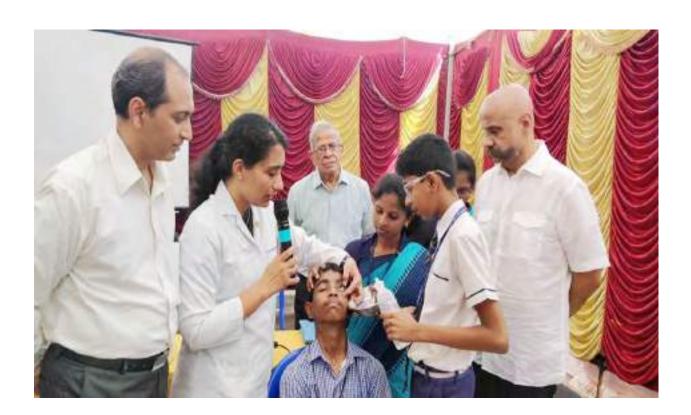

### 3.) Save Sight Give Light: Vision screening camps for school children

School screening camps are held in the school premises. Under *Project RAYS* (*Radhatri Nethralaya Sight Saving Project for the Young*), 560 school screening camps have been held till date. Table gives the data of the 25 school camps held in 2019-2020. In this year, 7,025 school children have been screened and 1355 glasses were prescribed.

### Optometrist checking vision of the school students in camp