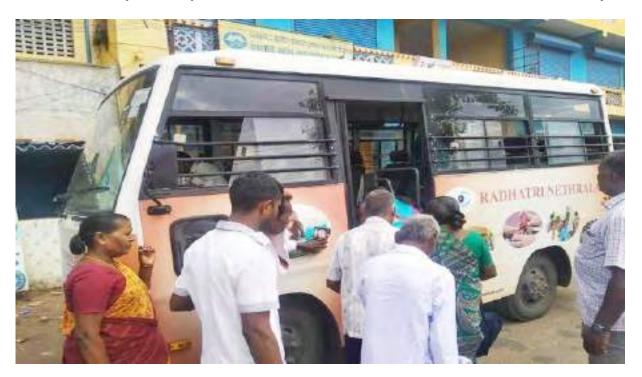

### Patients were picked up from manali centre in our van to Radhatri Nethralaya

Free Cataract surgery done at Radhatri Nethralaya