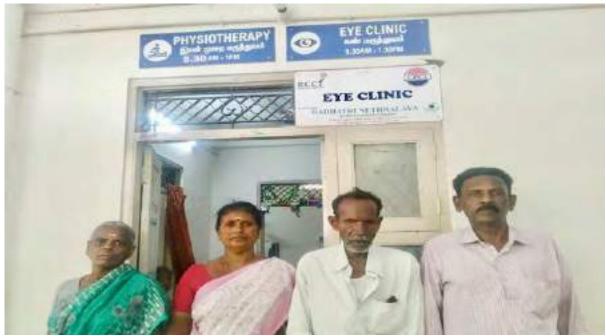

#### A New Milestone: Inauguration of Vision centre at Manali

Radhatri Nethralaya under the aegis of its public charitable trust **Gurupriya Vision Research Foundation** started its free eye care service at the underserved areas of Manali after inauguration of a vision centre at a clinic run by Chennai Petroleum Corporation limited (CPCL) and Rotary club of Chennai towers in the month of July 2019. The vision centre was inaugurated by Shri Aravind, Director Operations, CPCL.

Dr. Vasumathy Vedantham and Dr. Praveen Krishna (trustees of GVRF) interacting with the dignitaries at the function

Dr. Praveen Krishna examining the first patient at manali centre

First set of patients scheduled for free cataract surgery