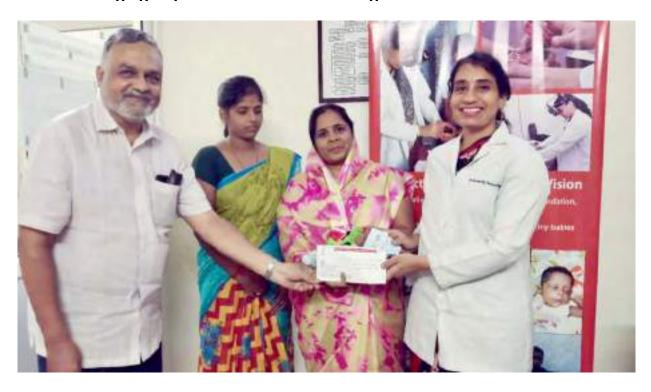

#### A New Milestone: Inauguration of Vision centre at Manali

Radhatri Nethralaya under the aegis of its public charitable trust **Gurupriya Vision Research Foundation** started its free eye care service at the underserved areas of Manali after inauguration of a vision centre at a clinic run by Chennai Petroleum Corporation limited (CPCL) and Rotary club of Chennai towers in the month of July 2019. The vision centre was inaugurated by Shri Aravind, Director Operations, CPCL.

Dr. Vasumathy Vedantham and Dr. Praveen Krishna (trustees of GVRF) interacting with the dignitaries at the function

Dr. Praveen Krishna examining the first patient at manali centre

First set of patients scheduled for free cataract surgery