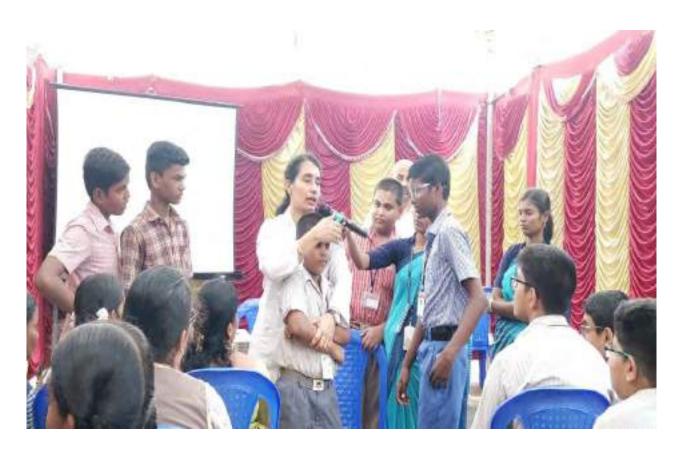

### 3.) Save Sight Give Light: Vision screening camps for school children

School screening camps are held in the school premises. Under *Project RAYS* (*Radhatri Nethralaya Sight Saving Project for the Young*), 560 school screening camps have been held till date. Table gives the data of the 25 school camps held in 2019-2020. In this year, 7,025 school children have been screened and 1355 glasses were prescribed.

### Optometrist checking vision of the school students in camp