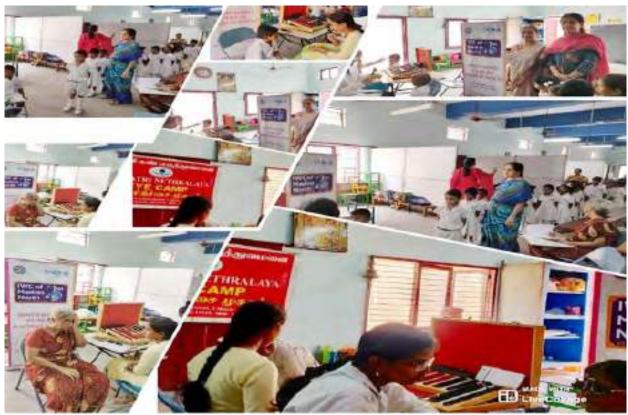

### 3.) Save Sight Give Light: Vision screening camps for school children

School screening camps are held in the school premises. Under *Project RAYS* (*Radhatri Nethralaya Sight Saving Project for the Young*), 560 school screening camps have been held till date. Table gives the data of the 25 school camps held in 2019-2020. In this year, 7,025 school children have been screened and 1355 glasses were prescribed.

Dr. Vasumathy the rotary district 3232 eye care chairman, also launched the Vision screening camps at all the interact schools in the disctrict at the Rotary district interactive conclave.

### Optometrist checking vision of the school students in camp