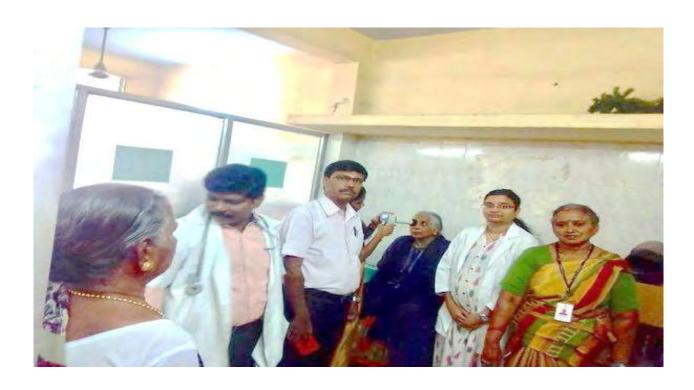

#### A New Milestone: Inauguration of Vision centre at Manali

Radhatri Nethralaya under the aegis of its public charitable trust **Gurupriya Vision Research Foundation** started its free eye care service at the underserved areas of Manali after inauguration of a vision centre at a clinic run by Chennai Petroleum Corporation limited (CPCL) and Rotary club of Chennai towers in the month of July 2019. The vision centre was inaugurated by Shri Aravind, Director Operations, CPCL.

Dr. Vasumathy Vedantham and Dr. Praveen Krishna (trustees of GVRF) interacting with the dignitaries at the function

Dr. Praveen Krishna examining the first patient at manali centre

First set of patients scheduled for free cataract surgery