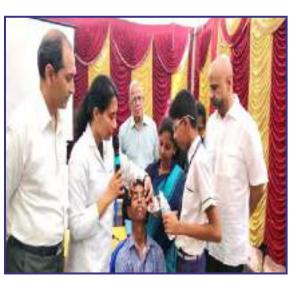

# **GURUPRIYA VISION RESEARCH FOUNDATION**

**ACTIVITY REPORT: APRIL 2019 - MARCH 2020** 













**GURUPRIYA VISION RESEARCH FOUNDATION** 

**Activity Report: April 2019 - March 2020** 

**Introduction: Preventing Needless Blindness** 

Blindness is an unfortunate and tragic occurrence, especially if the blindness could be easily averted. There are three main causes of such needless blindness that continue to plague India today. Poverty and lack of awareness are contributing to

this dismal state. The causes are:

Retinopathy of Prematurity (ROP)

Refractive errors in children

Diabetic Retinopathy

**Retinopathy of Prematurity (ROP)** 

treatment.

(prematurely) before the completion of the full-term of ten months. One such problem is ROP, which, if untreated or treated late, results in blindness in 50% of the cases. ROP is the most common cause of childhood blindness in the west.