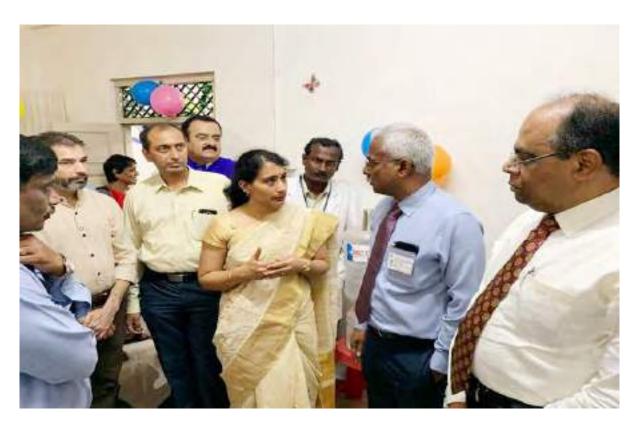

Dr. Vasumathy Vedantham and Dr. Praveen Krishna (trustees of GVRF) interacting with the dignitaries at the function

Dr. Praveen Krishna examining the first patient at manali centre

First set of patients scheduled for free cataract surgery