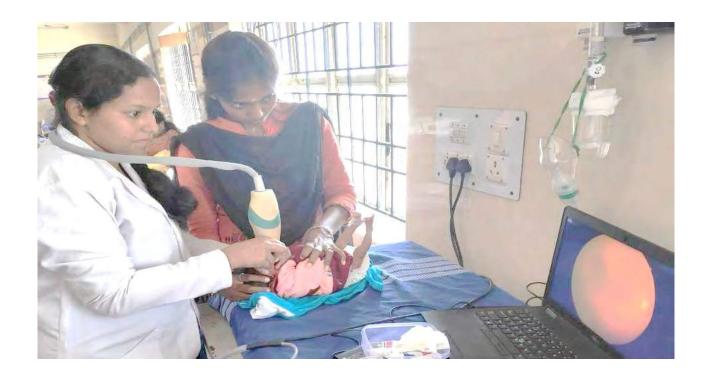

### 4.) Balanethra: Free Screening and treatment for ROP

- Free screening and treatment of preterm infants for ROP disorder at five Government hospitals has been ongoing this year too under the aegis of Gurupriya Vision Research Foundation.
- Regional Institute of Obstetrics and Gynaecology (IOG), Egmore
- Raja Sir Muthiah Govt Hospital (RSRM), Royapuram
- Stanley Hospital,
- Kilpauk Government Medical College, and
- Government (Gosha) Hospital in Triplicane.
- Weekly free screening of atleast 110 pre-term infants is being carried out at the Institute of Obstetrics and Gynaecology (IOG), Govt hospital Triplicane (Gosha Hospital), Government childrens hospital RSRM, Stanley Government hospital and Kilpauk medical college. We have screened 6822 pre-term infants in the year March 2019 to April 2020

Rotary International recognized Radhatri Nethralaya as a centre to perform free vision-preserving laser surgeries on preterm infants suffering from ROP disorder. A global grant of US\$ 37500 was provided for this purpose in 2016, which is to be spread over a period of three years. In addition, several philanthropic organisations such as JCI Chennai Royals, Inner wheel and patients and well-wishers too contributed towards Balanethra project in immense measure to ensure that no baby lost sight due to ROP. We are happy to say that Global Grant was successfully completed.

Table lists the consolidated list of 378 infants that underwent free laser surgery in April 2019- march 2020