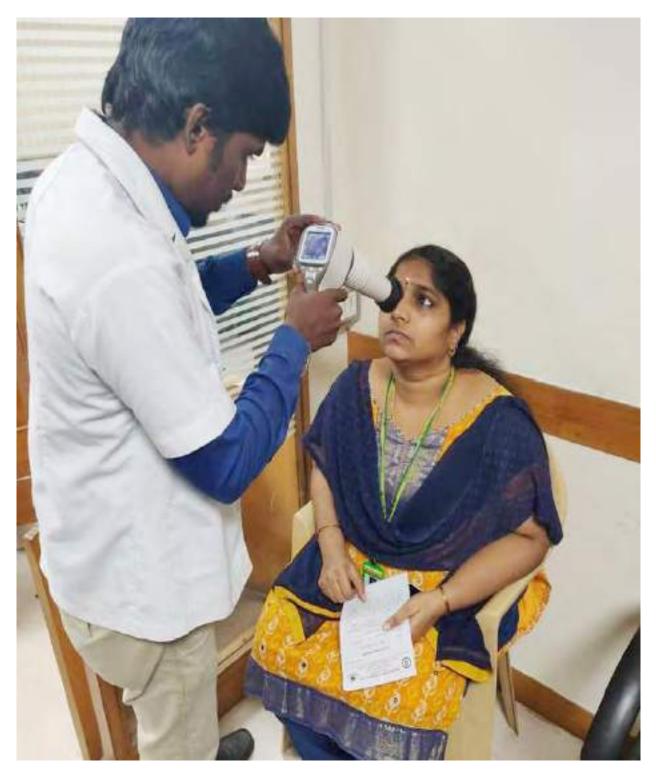

#### Taking retinal photography in hand held fundus camera in RADAR camp

Taking retinal photography in hand held fundus camera in DIATEL-R camp

Eye pressure being checked for DIATEL-R camp patients