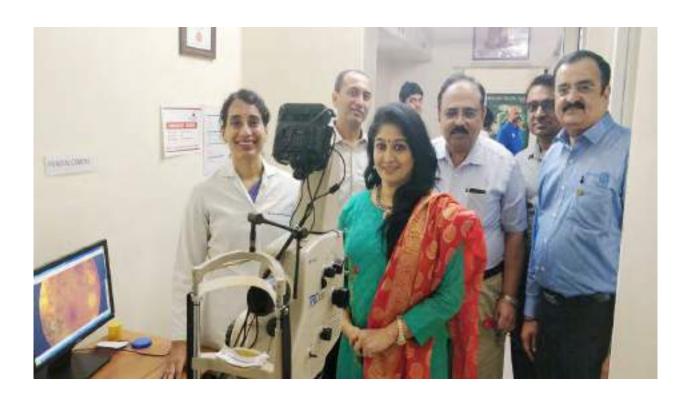

#### A New Milestone: Inauguration of Vision centre at Manali

Radhatri Nethralaya under the aegis of its public charitable trust **Gurupriya Vision Research Foundation** started its free eye care service at the underserved areas of Manali after inauguration of a vision centre at a clinic run by Chennai Petroleum Corporation limited (CPCL) and Rotary club of Chennai towers in the month of July 2019. The vision centre was inaugurated by Shri Aravind, Director Operations, CPCL.