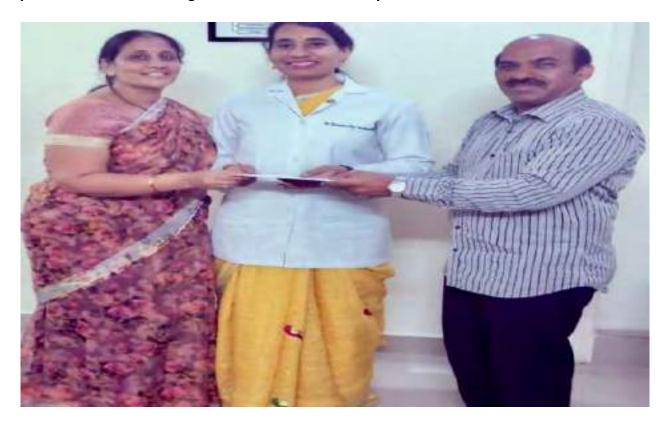

#### A New Milestone: Inauguration of Vision centre at Manali

Radhatri Nethralaya under the aegis of its public charitable trust **Gurupriya Vision Research Foundation** started its free eye care service at the underserved areas of Manali after inauguration of a vision centre at a clinic run by Chennai Petroleum Corporation limited (CPCL) and Rotary club of Chennai towers in the month of July 2019. The vision centre was inaugurated by Shri Aravind, Director Operations, CPCL.

Dr. Vasumathy Vedantham and Dr. Praveen Krishna (trustees of GVRF) interacting with the dignitaries at the function

Dr. Praveen Krishna examining the first patient at manali centre

First set of patients scheduled for free cataract surgery