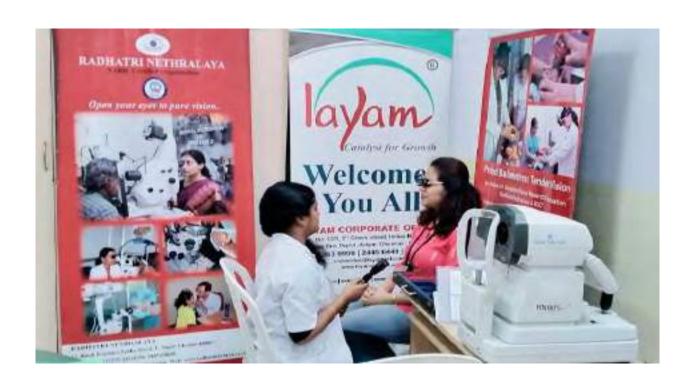

#### COMPREHENSIVE EYE SCREENING CAMP

(Under the aegis of Gurupriya Vision Research Foundation, Public Charitable Trust of Radhatri Nethralaya)

DATE:

07.03.2020&09.03.2020

TIME: 10.00 AM to 1.00 PM

VENUE: Layam Group ,13/1 , 5th cross street, Indira Nagar ,Adyar,Chennai-20

**Optometrist using Auto Refractometer in the camp** 