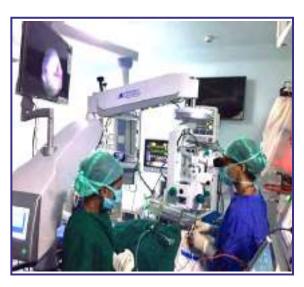

# 1.) Project Kannoli: Free cataract screening and surgery camps for the needy

• The hospital staff members along with the medical equipment go to villages, slums and public places such as parks and check patients for eye problems. As required, glasses are prescribed and assistance given in procuring the glasses. Those patients requiring cataract surgery are brought to the Radhatri Nethralaya in the hospital van. Digital biometry is carried out to calculate the required power of the Intra Ocular Lens (IOL). The patients then undergo state-of-the art, sutureless Phaco-emulsification surgery with IOL implantation. They are given dinner and overnight accommodation in the hospital premises. After breakfast next morning, they undergo postoperative check up by the surgeon. They are then dropped back in the hospital vehicle to their villages or other screening places. All these are done totally free of cost. Table gives the data of camps held in 2019-2020. A total of 5163 patients were examined from villages around Chennai and slums in the city.