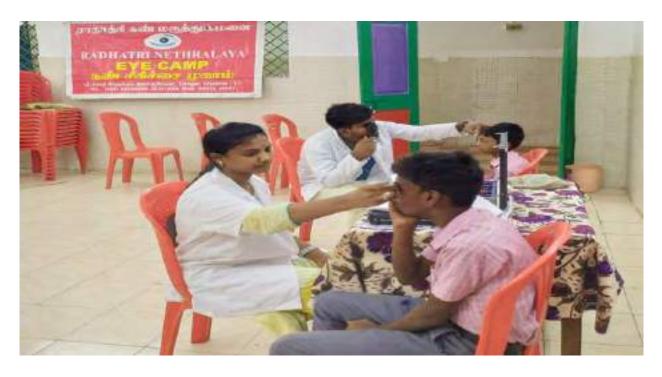

#### **OPTOMETRIST CHECKING VISION OF CAMP PATIENTS**

**Optometrist using Auto Refractometer in the camp** 