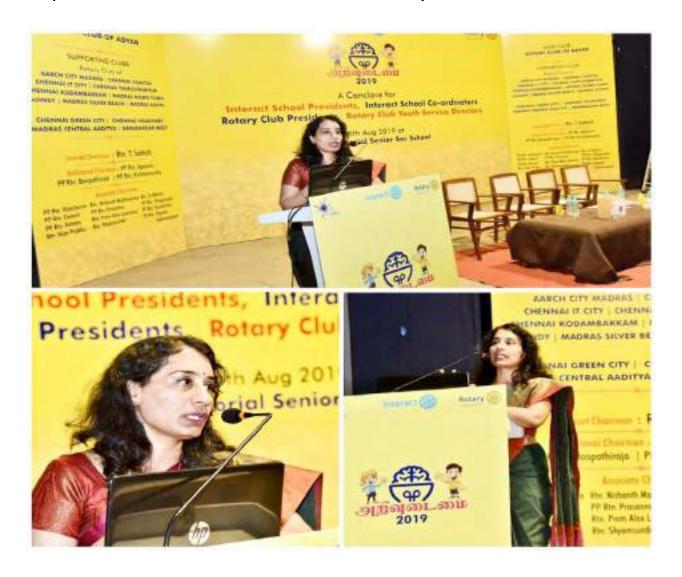

### 3.) Save Sight Give Light: Vision screening camps for school children

School screening camps are held in the school premises. Under *Project RAYS* (*Radhatri Nethralaya Sight Saving Project for the Young*), 560 school screening camps have been held till date. Table gives the data of the 25 school camps held in 2019-2020. In this year, 7,025 school children have been screened and 1355 glasses were prescribed.

Dr. Vasumathy the rotary district 3232 eye care chairman, also launched the Vision screening camps at all the interact schools in the disctrict at the Rotary district interactive conclave.