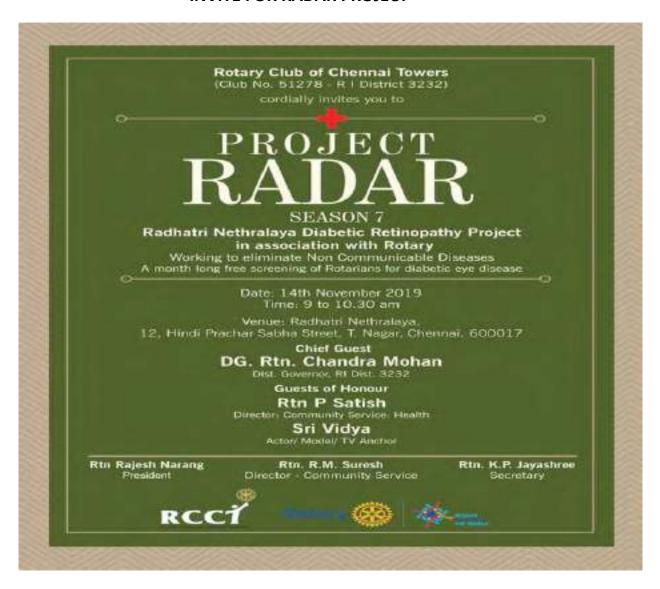

#### 2.) RADAR: DIABETIC RETINOPATHY

The trust, in association with Rotary Club of Chennai Towers, started the RADAR (Radhatri Nethralaya Diabetic Retinopathy Project in association with Rotary) project in 2010. It includes the month-long free diabetic eye camps at Radhatri Nethralaya and in public places. The Rotary district Governor Rtn. Chandra Mohan inaugurated project RADAR: Season Seven on 14<sup>th</sup> Nov 2019 at Radhatri Nethralaya. He also released pamphlets to promote awareness on diabetic eye disease to be distributed to the public.

#### **INVITE FOR RADAR PROJECT**