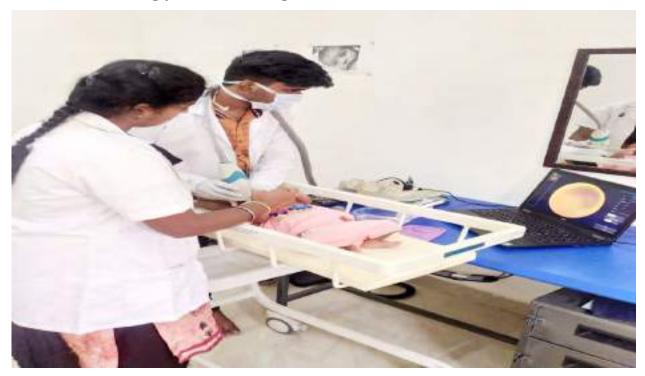

### 4.) Balanethra: Free Screening and treatment for ROP

- Free screening and treatment of preterm infants for ROP disorder at five Government hospitals has been ongoing this year too under the aegis of Gurupriya Vision Research Foundation.
- Regional Institute of Obstetrics and Gynaecology (IOG), Egmore
- Raja Sir Muthiah Govt Hospital (RSRM), Royapuram
- Stanley Hospital,
- Kilpauk Government Medical College, and
- Government (Gosha) Hospital in Triplicane.
- Weekly free screening of atleast 110 pre-term infants is being carried out at the Institute of Obstetrics and Gynaecology (IOG), Govt hospital Triplicane (Gosha Hospital), Government childrens hospital RSRM, Stanley Government hospital and Kilpauk medical college. We have screened 6822 pre-term infants in the year March 2019 to April 2020

Rotary International recognized Radhatri Nethralaya as a centre to perform free vision-preserving laser surgeries on preterm infants suffering from ROP disorder. A global grant of US\$ 37500 was provided for this purpose in 2016, which is to be spread over a period of three years. In addition, several philanthropic organisations such as JCI Chennai Royals, Inner wheel and patients and well-wishers too contributed towards Balanethra project in immense measure to ensure that no baby lost sight due to ROP. We are happy to say that Global Grant was successfully completed.

Table lists the consolidated list of 378 infants that underwent free laser surgery in April 2019- march 2020