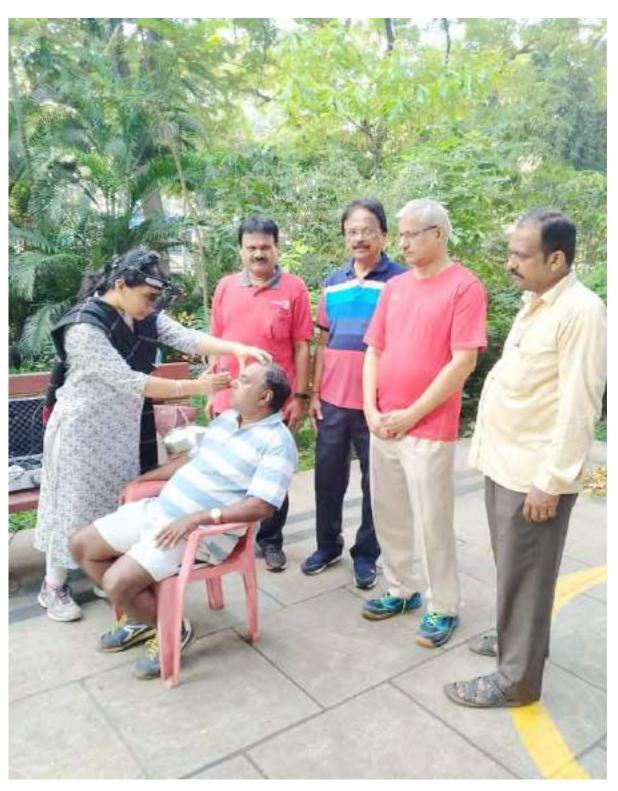

betic Retinopathy Project In Association with

> Rotary Club of Chennai Port City Rotary Club of Madras Esplanade and

> > The South Madras Walkers And Joggers Association Cordially Invite you to

### PROJECT RADAR SEASON 7 Free Diabetic Retinopathy Camp

Date : 1" December 2019, Sunday

Time : 7.00 am

Natesan Park

T. Nagar, Chennal - 600 017.

Rtn. T. L. Arunachalam Rtn. VR. Lakshmanan Presidents

Rtn. C. Muthusamy Rtn. Dr. B. Manjunath Roa Community Health Service Directors Rtn. S. Parimala Amizhdhu Rtn. Ashok Mehta C.A

P. Ponnurangam R. S. RadhaKrishnan President

(a) Sekar General Secretary

V. Gopala Krishnan Treasurer

A.V. Kumaresan Vice President

The South Madrax Walkers and Joggers Association

















Retinal examination done by Dr. Vasumathy Vedantham in RADAR camp



#### Taking retinal photography in hand held fundus camera in RADAR camp



#### **IN PRESS**

# ARCOT ROAD TALK

[ timeslocalnewspaper = gmail.com

🌍 www.chennalaonline.com

0428182676

Vol.6 | Instac No. 10 | December 08 - December 14, 2019 | Standay | Worldy | 8 Pages | Fran Circulation

## Diabetic retinopathy camp



Radhatri Nethralaya , T.Nagar has conducted diabetic retinopathy camps along with Rotary Club of Port City in parks as part of project RADAR (Radhatri Nethralaya Diabetic Retinopathy Project in Association with Rotary). In T. Nagar, camps were conducted in Natesan Park, Jeeva Park and Panagal Park. 200 diabetics benefited from the screening.

Dr. Vasumathy Vedantham , Medical Director, Radhatri Nethralaya said that India will soon become the diabetes capital of the worl