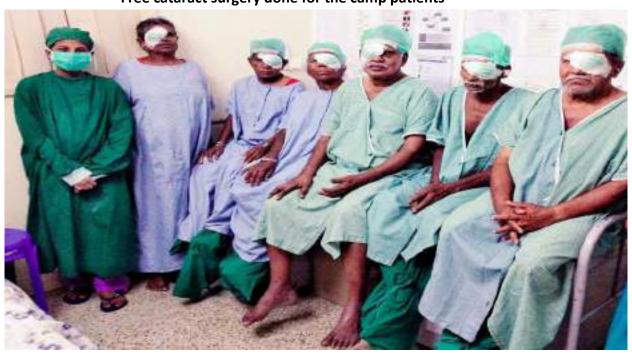

### Post operative patients

**TOTALLY 515 FREE CATARACT SURGERIES DONE FROM APRIL 2019 TO MARCH 2020** 

(By March 2020 more than 100 patients from the Manali centre had undergone free cataract surgery)

Free cataract surgery done for the camp patients