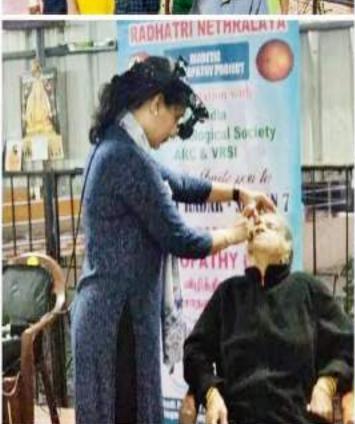

P. Ponnurangam R. S. RadhaKrishnan President

(a) Sekar General Secretary

V. Gopala Krishnan Treasurer

A.V. Kumaresan Vice President

The South Madrax Walkers and Joggers Association

Retinal examination done by Dr. Vasumathy Vedantham in RADAR camp

#### Taking retinal photography in hand held fundus camera in RADAR camp