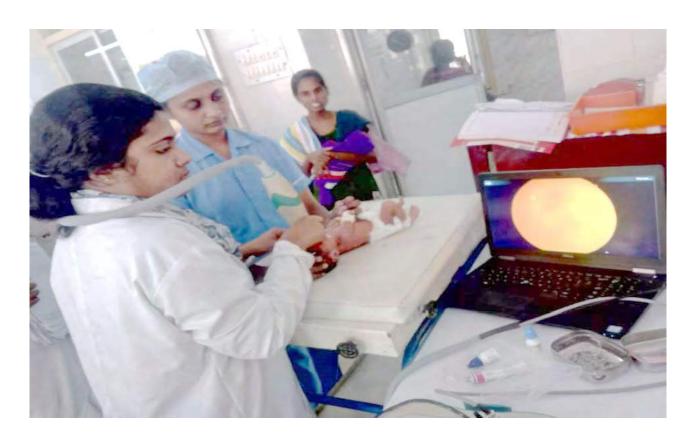

### 4.) Balanethra: Free Screening and treatment for ROP

- Free screening and treatment of preterm infants for ROP disorder at five Government hospitals has been ongoing this year too under the aegis of Gurupriya Vision Research Foundation.
- Regional Institute of Obstetrics and Gynaecology (IOG), Egmore
- Raja Sir Muthiah Govt Hospital (RSRM), Royapuram
- Stanley Hospital,
- Kilpauk Government Medical College, and
- Government (Gosha) Hospital in Triplicane.
- Weekly free screening of atleast 110 pre-term infants is being carried out at the Institute of Obstetrics and Gynaecology (IOG), Govt hospital Triplicane (Gosha Hospital), Government childrens hospital RSRM, Stanley Government hospital and Kilpauk medical college. We have screened 6822 pre-term infants in the year March 2019 to April 2020

Rotary International recognized Radhatri Nethralaya as a centre to perform free vision-preserving laser surgeries on preterm infants suffering from ROP disorder. A global grant of US\$ 37500 was provided for this purpose in 2016, which is to be spread over a period of three years. In addition, several philanthropic organisations such as JCI Chennai Royals, Inner wheel and patients and well-wishers too contributed towards Balanethra project in immense measure to ensure that no baby lost sight due to ROP. We are happy to say that Global Grant was successfully completed.

Table lists the consolidated list of 378 infants that underwent free laser surgery in April 2019- march 2020